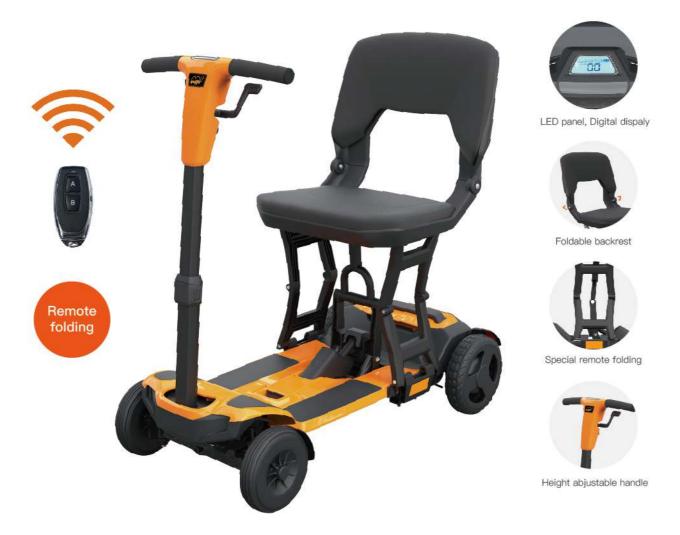

# X-RIDER 2

SPECIAL FOLDING

The X-RIDER2 is an innovate scooter with outstanding shape and functions. It folds in a special way which is different from it's competitors.

The engineers did a lot work to make it as smaller and lighter as possible.

Incrediblely, the height of X-RIDER2 is just 28cm.

Detailed functions: one click remote folding; Angel & Height adjustable handle; A special folding way; Hidden battery. etc All the new fuctions making X RIDER 2 be the perfect scooter for passengers at all ages.

## Technical features

- Patent fold scooter;
- Samll size and lightweight, effortless transport;
- Height adjustable handle with LED panel;
- Removable battery with Li-ion cell;
- 7" front wheel and back wheel;

## Frame color

Orange Black Silver Blue Iron gray

X-RIDER Scooter has compact and foldable design, Remote folding and manual folding ayailable. To fold it through pressing the button of the remote control,the locomotive that canbe adjusted up and down, foldable chair, And hidable battery are the highlight of this kind of scooter.