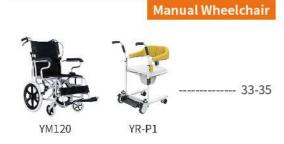

# YM120 Steel Wheelchair

Strong steel wheelchair;

Fixed arm and fixed leg;

Lightweight and easy foldable;

7" Caster with PVC tyre;

16" Plastic rear wheel;

N.W:12kg;

Size: 80\*65\*90cm;

# YR-P1

The Transfer Lift is a creative product, which is simple to use, comfortable and durable. Transfer Lift easily solves the common problem to move elderly or disabled pepole from one place to the other: sofa, bed, toilet, seat, etc., and more daily problems like taking a shower or Toilet. Transfer Lift helps more than you think.