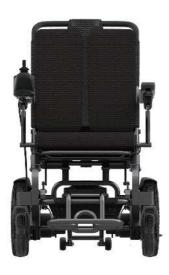

# **YE245C**

This wheelchair is with a smart designed frame, the net weight is 23.8kg only. It has brushless motor and controller, which not only minimize the weight of the chair, but also increase the driving distance.

With excellent driving experience, this wheelchair is "Fold and Go". We use new designed wheel with absorbing ability itself, that means natural absorbers on front and back of the wheelchair, and maximize the comfort for passengers.

Quick release controller

Rear wheel suspension system

Shock absorber wheel

Reinforced frame with dual base bar

| Net weight (W/O Battery) | 23kg                           |
|--------------------------|--------------------------------|
| Seat width               | 45 cm                          |
| Seat depth               | 44 cm                          |
| Backrest height          | 52 cm                          |
| Front wheel              | 8" wheel                       |
| Rear wheel               | 12.5" wheel                    |
| Brake                    | Electromagnetic braking system |
| Motors (pair)            | Brushless motor 180W           |
| Batteries                | Lithium battery 24V 11Ah       |

| Charger                | 24V 2A/3A/5A                  |
|------------------------|-------------------------------|
| Controller             | Reliable brushless controller |
| Suspension system      | Yes                           |
| Ground clearance       | 8 cm                          |
| Max speed              | 6 km/h                        |
| Max slope              | 12°                           |
| Weight capacity        | 135kg                         |
| Driving distance range | 15–18 km                      |
| Dimension (folded)     | 80*62*34cm                    |
|                        |                               |