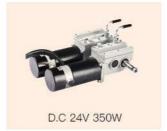

siderails, 4pcs urine hooks;



## **YBE704**

Size: 2200\*1030\*480;

Back rest tilting: 80°±5°;

knee board tilting: 40°±5;

Hi-lo adjustment: 460-720mm;

Reverse and trendelenburg: 15°±2°;

Tilt to right or left: 15°±2°;

2pcs column motors;

2pcs Advanced medical actuators;

1pcs control box;

1pcs ACP(attendent control operation panel);

1 pair Luxurious PP siderail, 4pcs urine hooks;



## **YBE705**

Size: 2200\*980\*460mm;

Back rest tilting: 80°±5°;

knee board tilting: 40°±5°;

Hi-lo adjustment: 460-720mm;

Reverse and trendelenburg: 15°±2°;

4pcs Advanced medical actuators,

1pcs control box;

1pcs handset, 4pcs luxurious free wheel;

1 pair plastic head/foot-end board;

1 pair PP siderails; 4pcs urine hooks;

1pcs S.S I.V pole;

# Wheelchair Parts

## Brushed Motor Pair









## Brushless Motor Pair







## Controller/Charger



Brushless Controller



Brushless Controller (with LED panel)



Brushless Controller









PJ-0009 24V 2A

PJ-0005 24V 6A

## Wheelchair Parts



## Wheels







YATTLL INDUSTRY CO.,LTD YAYU INDUSTRY CO.,LTD

Tel: +86 755 81707199 Email: info@yattll.com

Factory: No.1 Lingchang Road, PingShan Village, TangXia Town, DongGuang City, GuangDong, China

Office: RM.1403, BLK.B of Duocai Office Complex, Guanlan High-tech Zone, Longhua DIST., Shenzhen, China