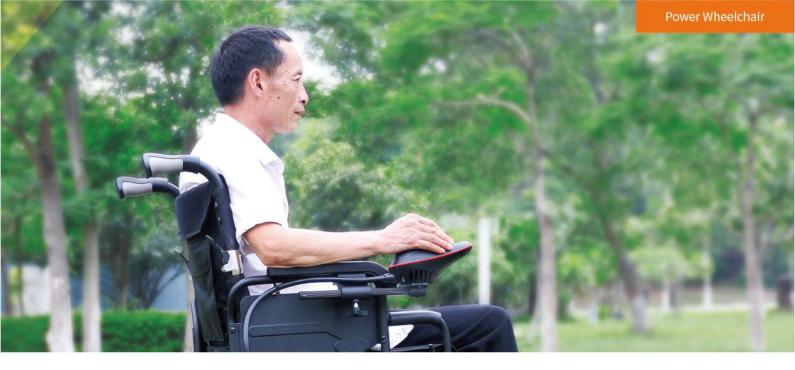

|
| Max slope              | 12°                     |
| Driving distance range | 8–12km                  |
| Dimension (folded)     | 72*79*37 cm             |
|                        |                         |



- journey.
- High quality rear wheel with Aluminum rim.
- Ultra power motors, climbing more
- Intelligent controller, 360° accurate control.









Flip up armrest



Manual/Electric motor lever



Anti-tip wheel



Foldable Backrest

This electric wheelchair is made of aluminum alloy, with a big battery that making the wheelchair reach 28-30 km. This chair has classic designed frame and compact dimension.

With widely used controller and motor, all functions are just good for daily life. The wheelchair was sold to overseas markets and won good reputation for many years.



## Cushion color







## Frame color







Black

Silver Blue

| Net weight             | 48.0 kg                         |
|------------------------|---------------------------------|
| Seat width             | 46/50 cm                        |
| Seat depth             | 42.5 cm                         |
| Front wheel            | 8", PU Solid tyre               |
| Rear wheel             | 12.5", Aluminum rim             |
| Brake                  | Electromagnetic braking system  |
| Batteries              | Lead acid 24V 24Ah/28Ah(Choice) |
| Motors (pair)          | Brushed motor 350W              |
| Charger                | 24V 2A                          |
| Controller             | Programmable controller         |
| Ground clearance       | 8 cm                            |