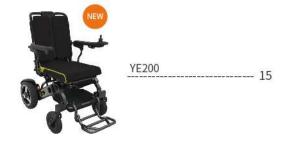

Front wheel suspension system

Rear wheel suspension system

Reinforced frame with dual base bar

Brushless motor No maintenance needed

Tool free motor lever

This power wheelchair is lightweight and compact. which is 23.5 kg and with a max loading capacity of 135 kg.lt has the best Brushless motor and Intelligent controller. The enforced frame with bigger seat and higher backrest improve the comfort and increase the max loading capacity. A patented folding system makes the FOLD & UNFOLD in 3 steps, in 1 second.

## Frame color

Orange Black Silver Blue Iron black

| Net weight (W/O Battery) | 23.5kg                         |
|--------------------------|--------------------------------|
| Seat width               | 45 cm                          |
| Seat depth               | 44 cm                          |
| Backrest height          | 52 cm                          |
| Front wheel              | 7", PU solid tyre              |
| Rear wheel               | 8", PU solid tyre              |
| Brake                    | Electromagnetic braking system |
| Batteries                | Lithium battery 24V 11Ah       |
| Motors (pair)            | Brushless motor 250W           |
| Charger                  | High power 24V 2A              |
| Controller               | Reliable brushless controller  |
| Suspension system        | Yes                            |
| Ground clearance         | 8 cm                           |
| Max speed                | 6 km/h                         |
| Max slope                | 12°                            |
| Weight capacity          | 135 kg                         |
| Driving distance range   | 15–18 km                       |
| Dimension (folded)       | 71*58*30.5cm                   |