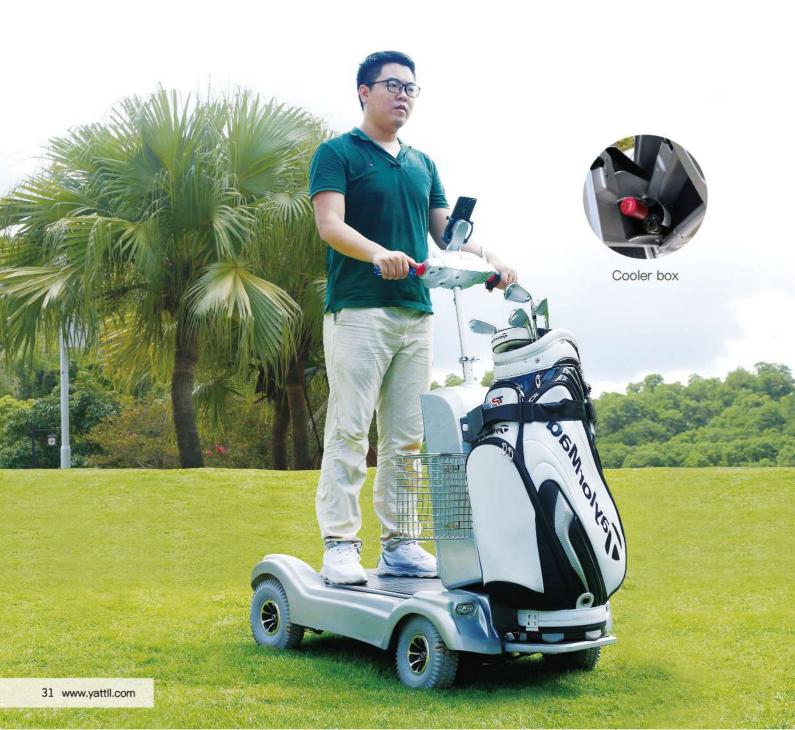

# **E-MOVE**

## SMART GOLD CART

E-MOVE is an innovative Golf cart, Motorised and multi functional.

E-MOVE is equipped with two high-power motor which is to increase the driving experience on different scenes.

The special function is it has an auto folding seat and also support standing drive.

Detailed functions: Golf bag holder, Cooler box, Phone holder, Glove box, Headlight, Umbrella holder, LED display, Bluetooth Speaker etc.