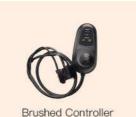

## Brushed Motor Pair

## Controller/Charger

Brushless Controller

Brushless Controller (with LED panel)

Brushless Controller

PJ-0009 24V 2A

PJ-0005 24V 6A