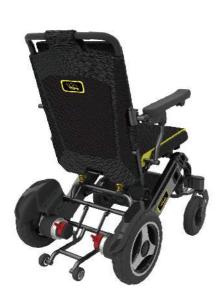

# **CAMEL HOPE YE246**

Light weight power wheelchair built with new type of aircraft titanium-aluminium alloy, compact design, high loading capacity. Ergonomic design provide the comfortable driving experience during the long drive. Sturdy and durable product bring you a pleasant driving experience in your daily life.

Flip up armrest

Rear wheel suspension system

Tool free motor Lever

Reinforced frame with dual base bar

| Net weight (W/O Battery) | 26.5 kg                           |
|--------------------------|-----------------------------------|
| Seat width               | 45 cm                             |
| Seat depth               | 44 cm                             |
| Backrest height          | 52 cm                             |
| Front wheel              | 8", PU solid tyre                 |
| Rear wheel               | 12.5", PU solid tyre              |
| Brake                    | Electromagnetic<br>braking system |
| Batteries                | Lithium battery 24V11Ah           |
| Motors (pair)            | Brushed motor 250W                |

| Charger                | 24V 2A/3A/5A                |
|------------------------|-----------------------------|
| Controller             | Reliable brushed controller |
| Suspension system      | Yes                         |
| Ground clearance       | 8 cm                        |
| Max speed              | 6 km/h                      |
| Max slope              | 12°                         |
| Weight capacity        | 135KG                       |
| Driving distance range | 10–13 km                    |
| Dimension (folded)     | 80*62*34cm                  |
|                        |                             |