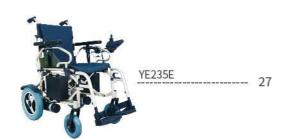

# **YE235E**

This is a classic designed power wheelchair, with compact dimention. Various of seat width available, more options on controller and battery.

The upgraded armrest which is height adjustable, and length adjustable. It gives more options for passengers with different seat width. As one of the top seller, it's good quality impresses every customer.

| Net weight      | 45.5kg                            |
|-----------------|-----------------------------------|
| Seat width      | 40/46/50/56/60 cm                 |
| Seat depth      | 42.5 cm                           |
| Front wheel     | 8" PU Solid Tyre                  |
| Rear wheel      | 12" PU Solid Tyre                 |
| Brake           | Electromagnetic<br>braking System |
| Batteries(Pair) | Lead Acid<br>24Ah/28Ah(Choice)    |

| Motors (pair)      | 350W       |
|--------------------|------------|
| Ground clearance   | 8cm        |
| Weight capacity    | 135kg      |
| Max speed          | 6km/h      |
| Max slope          | 12°        |
| Max range          | 18-22km    |
| Dimension (folded) | 78*39*77cm |