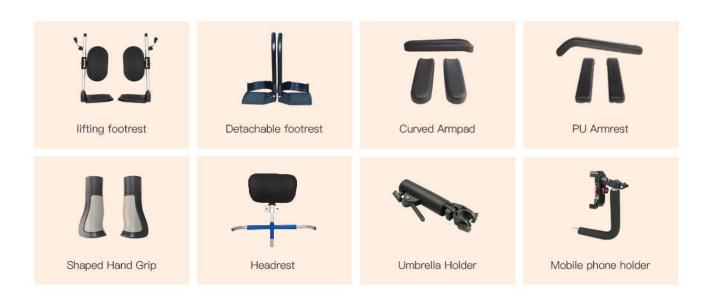

or left: 15°±2°;

2pcs column motors;

2pcs Advanced medical actuators;

1pcs control box;

1pcs ACP(attendent control operation panel);

1 pair Luxurious PP siderail, 4pcs urine hooks;



## **YBE705**

Size: 2200\*980\*460mm;

Back rest tilting: 80°±5°;

knee board tilting: 40°±5°;

Hi-lo adjustment: 460-720mm;

Reverse and trendelenburg: 15°±2°;

4pcs Advanced medical actuators,

1pcs control box;

1pcs handset, 4pcs luxurious free wheel;

1 pair plastic head/foot-end board;

1 pair PP siderails; 4pcs urine hooks;

1pcs S.S I.V pole;

# Wheelchair Parts

## Brushed Motor Pair









## Brushless Motor Pair







## Controller/Charger



Brushless Controller



Brushless Controller (with LED panel)



Brushless Controller









PJ-0009 24V 2A

PJ-0005 24V 6A

## Wheelchair Parts



## Wheels







YATTLL INDUSTRY CO.,LTD YAYU INDUSTRY CO.,LTD

Tel: +86 755 81707199 Email: info@yattll.com

Factory: No.1 Lingchang Road, PingShan Village, TangXia Town, DongGuang City, GuangDong, China

Office: RM.1403, BLK.B of Duocai Office Complex, Guanlan High-tech Zone, Longhua DIST., Shenzhen, China