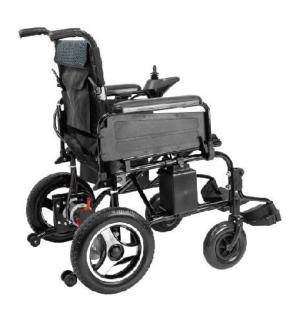

# **YE245C**

This wheelchair is with a smart designed frame, the net weight is 23.8kg only. It has brushless motor and controller, which not only minimize the weight of the chair, but also increase the driving distance.

With excellent driving experience, this wheelchair is "Fold and Go". We use new designed wheel with absorbing ability itself, that means natural absorbers on front and back of the wheelchair, and maximize the comfort for passengers.

Quick release controller

Rear wheel suspension system

Shock absorber wheel

Reinforced frame with dual base bar

| Net weight (W/O Battery) | 23kg                           |
|--------------------------|--------------------------------|
| Seat width               | 45 cm                          |
| Seat depth               | 44 cm                          |
| Backrest height          | 52 cm                          |
| Front wheel              | 8" wheel                       |
| Rear wheel               | 12.5" wheel                    |
| Brake                    | Electromagnetic braking system |
| Motors (pair)            | Brushless motor 180W           |
| Batteries                | Lithium battery 24V 11Ah       |

| Charger                | 24V 2A/3A/5A                  |
|------------------------|-------------------------------|
| Controller             | Reliable brushless controller |
| Suspension system      | Yes                           |
| Ground clearance       | 8 cm                          |
| Max speed              | 6 km/h                        |
| Max slope              | 12°                           |
| Weight capacity        | 135kg                         |
| Driving distance range | 15–18 km                      |
| Dimension (folded)     | 80*62*34cm                    |
|                        |                               |