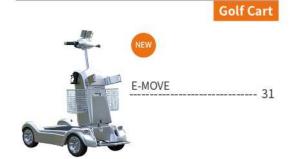

# **E-MOVE**

## SMART GOLD CART

E-MOVE is an innovative Golf cart, Motorised and multi functional.

E-MOVE is equipped with two high-power motor which is to increase the driving experience on different scenes.

The special function is it has an auto folding seat and also support standing drive.

Detailed functions: Golf bag holder, Cooler box, Phone holder, Glove box, Headlight, Umbrella holder, LED display, Bluetooth Speaker etc.