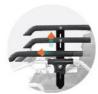

Quick release controller

Rear wheel suspension system

Shock absorber wheel

Reinforced frame with dual base bar

| Net weight (W/O Battery) | 23kg                           |
|--------------------------|--------------------------------|
| Seat width               | 45 cm                          |
| Seat depth               | 44 cm                          |
| Backrest height          | 52 cm                          |
| Front wheel              | 8" wheel                       |
| Rear wheel               | 12.5" wheel                    |
| Brake                    | Electromagnetic braking system |
| Motors (pair)            | Brushless motor 180W           |
| Batteries                | Lithium battery 24V 11Ah       |

Front wheel suspension system

Rear wheel suspension system

Reinforced frame with dual base bar

Brushless motor No maintenance needed

Tool free motor lever

This power wheelchair is lightweight and compact. which is 23.5 kg and with a max loading capacity of 135 kg.lt has the best Brushless motor and Intelligent controller. The enforced frame with bigger seat and higher backrest improve the comfort and increase the max loading capacity. A patented folding system makes the FOLD & UNFOLD in 3 steps, in 1 second.

Flip up armrest

Rear wheel suspension system

Tool free motor Lever

Reinforced frame with dual base bar

| Net weight (W/O Battery) | 26.5 kg                           |
|--------------------------|-----------------------------------|
| Seat width               | 45 cm                             |
| Seat depth               | 44 cm                             |
| Backrest height          | 52 cm                             |
| Front wheel              | 8", PU solid tyre                 |
| Rear wheel               | 12.5", PU solid tyre              |
| Brake                    | Electromagnetic<br>braking system |
| Batteries                | Lithium battery 24V11Ah           |
| Motors (pair)            | Brushed motor 250W                |