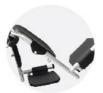

Reinforced frame

Shock absorber wheel

Foldable footrest

Quick release controller

Ergonomic designed cushion

Ergonomic seat back cushion

Foldable footrest

Take off battery from the side

Reinforced frame with dual base bar

| Net weight (w/o Battery) | 25kg                              |
|--------------------------|-----------------------------------|
| Seat width               | 45cm                              |
| Seat depth               | 44cm                              |
| Front wheel              | 8"                                |
| Rear wheel               | 12.5"                             |
| Brake                    | Electromagnetic<br>braking system |
| Motors (pair)            | Brushless motor 180W              |
| Batteries                | Lithium battery<br>24V6Ah*2       |
| Dimension (folded)       | 79*60*37cm                        |

Backrest foldable

Foldable footrest

Anti-tip wheel

Manual/ electric switch

| Net weight (W/O Battery) | 34.5kg                |
|--------------------------|-----------------------|
| Seat width               | 46cm                  |
| Seat depth               | 42.5cm                |
| Seat height              | 49cm                  |
| Front wheel              | 8", PU solid tyre     |
| Rear wheel               | 12.5", Aluminum rim   |
| Brake                    | Electromagnetic brake |
| Motors (pair)            | Brushed motor 250W    |
| Batteries                | Lead acid 24V 11Ah    |