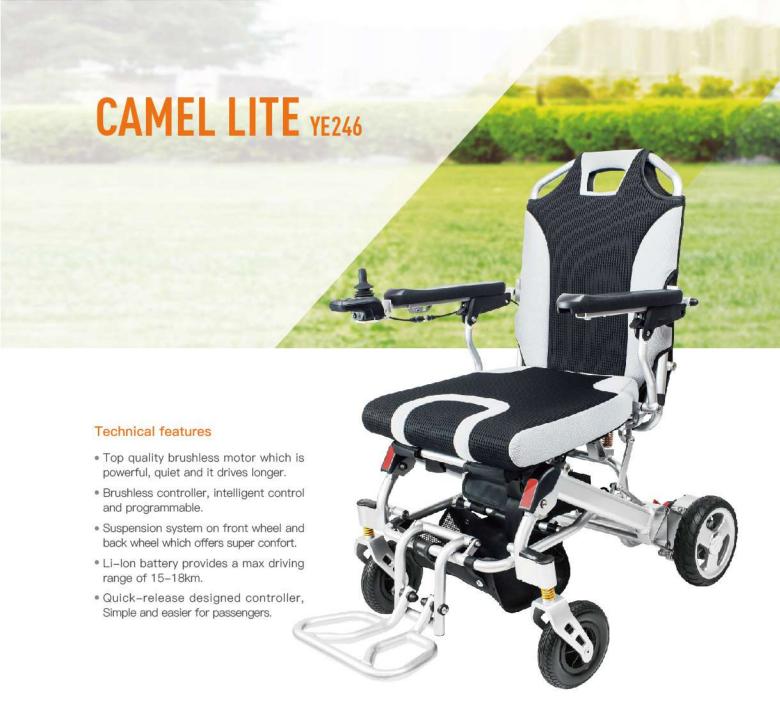

# **CAMEL HOPE YE246**

Light weight power wheelchair built with new type of aircraft titanium-aluminium alloy, compact design, high loading capacity. Ergonomic design provide the comfortable driving experience during the long drive. Sturdy and durable product bring you a pleasant driving experience in your daily life.

Flip up armrest

Rear wheel suspension system

Tool free motor Lever

Reinforced frame with dual base bar

| Net weight (W/O Battery) | 26.5 kg                           |
|--------------------------|-----------------------------------|
| Seat width               | 45 cm                             |
| Seat depth               | 44 cm                             |
| Backrest height          | 52 cm                             |
| Front wheel              | 8", PU solid tyre                 |
| Rear wheel               | 12.5", PU solid tyre              |
| Brake                    | Electromagnetic<br>braking system |
| Batteries                | Lithium battery 24V11Ah           |
| Motors (pair)            | Brushed motor 250W                |

| Charger                | 24V 2A/3A/5A                |
|------------------------|-----------------------------|
| Controller             | Reliable brushed controller |
| Suspension system      | Yes                         |
| Ground clearance       | 8 cm                        |
| Max speed              | 6 km/h                      |
| Max slope              | 12°                         |
| Weight capacity        | 135KG                       |
| Driving distance range | 10–13 km                    |
| Dimension (folded)     | 80*62*34cm                  |
|                        |                             |