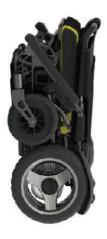

Front wheel suspension system

Rear wheel suspension system

Reinforced frame with dual base bar

Brushless motor No maintenance needed

Tool free motor lever

This power wheelchair is lightweight and compact. which is 23.5 kg and with a max loading capacity of 135 kg.lt has the best Brushless motor and Intelligent controller. The enforced frame with bigger seat and higher backrest improve the comfort and increase the max loading capacity. A patented folding system makes the FOLD & UNFOLD in 3 steps, in 1 second.