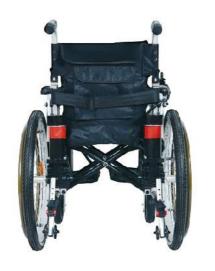

Front wheel suspension system

Rear wheel suspension system

Reinforced frame with dual base bar

Brushless motor No maintenance needed

Tool free motor lever

This power wheelchair is lightweight and compact. which is 23.5 kg and with a max loading capacity of 135 kg.lt has the best Brushless motor and Intelligent controller. The enforced frame with bigger seat and higher backrest improve the comfort and increase the max loading capacity. A patented folding system makes the FOLD & UNFOLD in 3 steps, in 1 second.