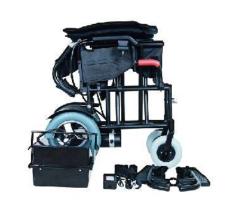

|
| Brake                  | Electromagnetic braking system  |
| Batteries              | Lead acid 24V 24Ah/28Ah(Choice) |
| Motors (pair)          | Brushed motor 350W              |
| Charger                | 24V 2A                          |
| Controller             | Programmable controller         |
| Ground clearance       | 8 cm                            |
| Max speed              | 6 km/h                          |
| Max slope              | 12°                             |
| Weight capacity        | 135 kg                          |
| Charging hour          | 6-8 Hours                       |
| Driving distance range | 20–30 km                        |
| Dimension (folded)     | 78*39*77cm                      |
|                        |                                 |











## Technical features

- Switch Electric/Manual mode with patented technology.
- Aircraft level Aluminum made.
- Elevating Armrest, Length adjustable.
- Equipped with luxury lifting leg, positioning at any angle.
- Solid PU wheel, comfortable and durable.

## Cushion color -







## Frame color -







Black Silver



This wheelchair has a luxurious configuration and patented technology.

It is equipped with UK controller, Japan lithium battery, lifting legs, lifting armrest.

#### Patented Technology:

By adding a rotating joint and rotating the joint with a stainless steel chain, the motor switch from electric mode to manual mode becomes easily and effortlessly.





Lifting handrail



Backrest foldable



Footrest could adjust up and down



Front manual/ electric buckle