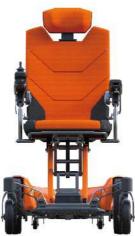

Rear wheel suspension system

Ergonomic seat cushion

"X" automatic lifting structure

With anti tipper wheels

Foldable footrest

This design is with a brand-new design which made chair more stable and beautiful, with a "X" design of lifting structure which makes it easy to use. The newly designed ergonomic seat back cushion and suspension system improve the comfort when driving.