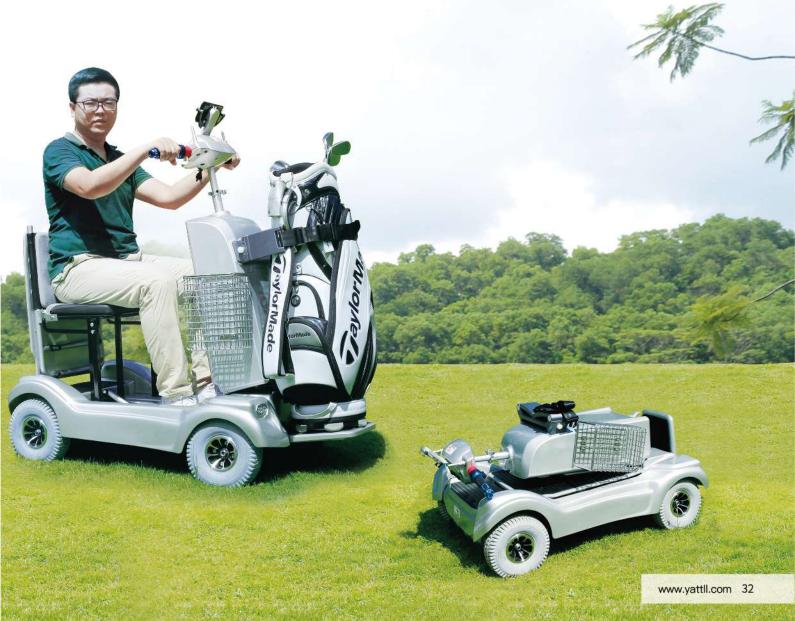

# **E-MOVE**

## SMART GOLD CART

E-MOVE is an innovative Golf cart, Motorised and multi functional.

E-MOVE is equipped with two high-power motor which is to increase the driving experience on different scenes.

The special function is it has an auto folding seat and also support standing drive.

Detailed functions: Golf bag holder, Cooler box, Phone holder, Glove box, Headlight, Umbrella holder, LED display, Bluetooth Speaker etc.