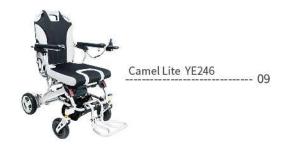

# **CAMEL HOPE YE246**

Light weight power wheelchair built with new type of aircraft titanium-aluminium alloy, compact design, high loading capacity. Ergonomic design provide the comfortable driving experience during the long drive. Sturdy and durable product bring you a pleasant driving experience in your daily life.

Flip up armrest

Rear wheel suspension system

Tool free motor Lever

Reinforced frame with dual base bar

| Net weight (W/O Battery) | 26.5 kg                           |
|--------------------------|-----------------------------------|
| Seat width               | 45 cm                             |
| Seat depth               | 44 cm                             |
| Backrest height          | 52 cm                             |
| Front wheel              | 8", PU solid tyre                 |
| Rear wheel               | 12.5", PU solid tyre              |
| Brake                    | Electromagnetic<br>braking system |
| Batteries                | Lithium battery 24V11Ah           |
| Motors (pair)            | Brushed motor 250W                |

| Charger                | 24V 2A/3A/5A                |
|------------------------|-----------------------------|
| Controller             | Reliable brushed controller |
| Suspension system      | Yes                         |
| Ground clearance       | 8 cm                        |
| Max speed              | 6 km/h                      |
| Max slope              | 12°                         |
| Weight capacity        | 135KG                       |
| Driving distance range | 10–13 km                    |
| Dimension (folded)     | 80*62*34cm                  |
|                        |                             |