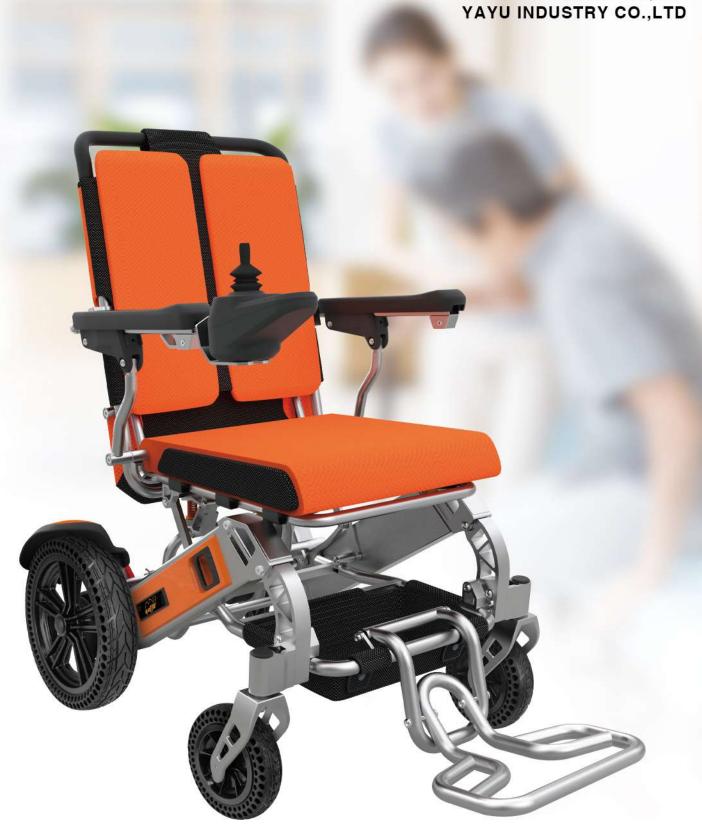

High quality wheelchair which deserves your trust

# **YE245C**

This wheelchair is with a smart designed frame, the net weight is 23.8kg only. It has brushless motor and controller, which not only minimize the weight of the chair, but also increase the driving distance.

With excellent driving experience, this wheelchair is "Fold and Go". We use new designed wheel with absorbing ability itself, that means natural absorbers on front and back of the wheelchair, and maximize the comfort for passengers.

Front wheel suspension system

Rear wheel suspension system

Reinforced frame with dual base bar

Brushless motor No maintenance needed

Tool free motor lever

This power wheelchair is lightweight and compact. which is 23.5 kg and with a max loading capacity of 135 kg.lt has the best Brushless motor and Intelligent controller. The enforced frame with bigger seat and higher backrest improve the comfort and increase the max loading capacity. A patented folding system makes the FOLD & UNFOLD in 3 steps, in 1 second.