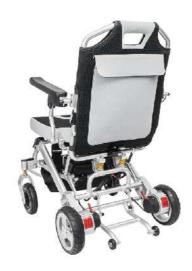

# **YE245C**

This wheelchair is with a smart designed frame, the net weight is 23.8kg only. It has brushless motor and controller, which not only minimize the weight of the chair, but also increase the driving distance.

With excellent driving experience, this wheelchair is "Fold and Go". We use new designed wheel with absorbing ability itself, that means natural absorbers on front and back of the wheelchair, and maximize the comfort for passengers.

Front wheel suspension system

Rear wheel suspension system

Reinforced frame with dual base bar

Brushless motor No maintenance needed

Tool free motor lever

This power wheelchair is lightweight and compact. which is 23.5 kg and with a max loading capacity of 135 kg.lt has the best Brushless motor and Intelligent controller. The enforced frame with bigger seat and higher backrest improve the comfort and increase the max loading capacity. A patented folding system makes the FOLD & UNFOLD in 3 steps, in 1 second.