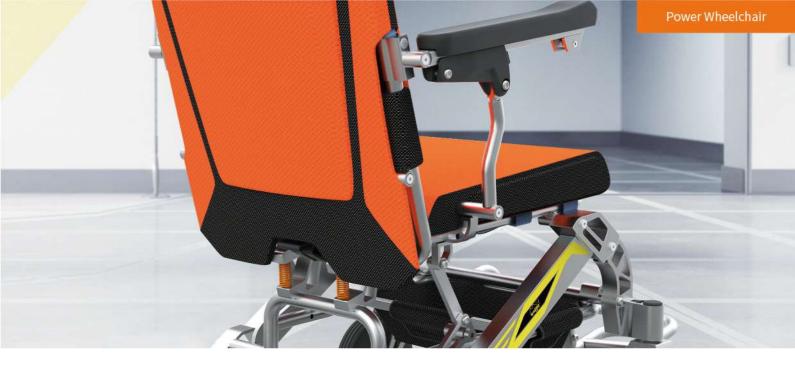

# **YE245C**

This wheelchair is with a smart designed frame, the net weight is 23.8kg only. It has brushless motor and controller, which not only minimize the weight of the chair, but also increase the driving distance.

With excellent driving experience, this wheelchair is "Fold and Go". We use new designed wheel with absorbing ability itself, that means natural absorbers on front and back of the wheelchair, and maximize the comfort for passengers.

Quick release controller

Rear wheel suspension system

Shock absorber wheel

Reinforced frame with dual base bar

| Net weight (W/O Battery) | 23kg                           |
|--------------------------|--------------------------------|
| Seat width               | 45 cm                          |
| Seat depth               | 44 cm                          |
| Backrest height          | 52 cm                          |
| Front wheel              | 8" wheel                       |
| Rear wheel               | 12.5" wheel                    |
| Brake                    | Electromagnetic braking system |
| Motors (pair)            | Brushless motor 180W           |
| Batteries                | Lithium battery 24V 11Ah       |

| Charger                | 24V 2A/3A/5A                  |
|------------------------|-------------------------------|
| Controller             | Reliable brushless controller |
| Suspension system      | Yes                           |
| Ground clearance       | 8 cm                          |
| Max speed              | 6 km/h                        |
| Max slope              | 12°                           |
| Weight capacity        | 135kg                         |
| Driving distance range | 15–18 km                      |
| Dimension (folded)     | 80*62*34cm                    |
|                        |                               |