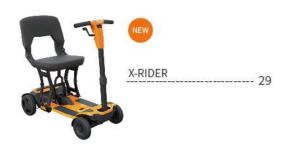

## Frame color

Orange Black Silver Blue Iron gray

X-RIDER Scooter has compact and foldable design, Remote folding and manual folding ayailable. To fold it through pressing the button of the remote control,the locomotive that canbe adjusted up and down, foldable chair, And hidable battery are the highlight of this kind of scooter.