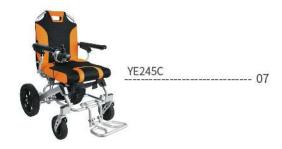

# **YE245C**

This wheelchair is with a smart designed frame, the net weight is 23.8kg only. It has brushless motor and controller, which not only minimize the weight of the chair, but also increase the driving distance.

With excellent driving experience, this wheelchair is "Fold and Go". We use new designed wheel with absorbing ability itself, that means natural absorbers on front and back of the wheelchair, and maximize the comfort for passengers.

Quick release controller

Rear wheel suspension system

Shock absorber wheel

Reinforced frame with dual base bar

| Net weight (W/O Battery) | 23kg                           |
|--------------------------|--------------------------------|
| Seat width               | 45 cm                          |
| Seat depth               | 44 cm                          |
| Backrest height          | 52 cm                          |
| Front wheel              | 8" wheel                       |
| Rear wheel               | 12.5" wheel                    |
| Brake                    | Electromagnetic braking system |
| Motors (pair)            | Brushless motor 180W           |
| Batteries                | Lithium battery 24V 11Ah       |

| Charger                | 24V 2A/3A/5A                  |
|------------------------|-------------------------------|
| Controller             | Reliable brushless controller |
| Suspension system      | Yes                           |
| Ground clearance       | 8 cm                          |
| Max speed              | 6 km/h                        |
| Max slope              | 12°                           |
| Weight capacity        | 135kg                         |
| Driving distance range | 15–18 km                      |
| Dimension (folded)     | 80*62*34cm                    |
|                        |                               |