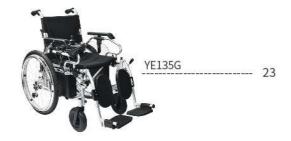

Front wheel suspension system

Rear wheel suspension system

Reinforced frame with dual base bar

Brushless motor No maintenance needed

Tool free motor lever

This power wheelchair is lightweight and compact. which is 23.5 kg and with a max loading capacity of 135 kg.lt has the best Brushless motor and Intelligent controller. The enforced frame with bigger seat and higher backrest improve the comfort and increase the max loading capacity. A patented folding system makes the FOLD & UNFOLD in 3 steps, in 1 second.

## Frame color

Orange Black Silver Blue Iron black

| Net weight (W/O Battery) | 23.5kg                         |
|--------------------------|--------------------------------|
| Seat width               | 45 cm                          |
| Seat depth               | 44 cm                          |
| Backrest height          | 52 cm                          |
| Front wheel              | 7", PU solid tyre              |
| Rear wheel               | 8", PU solid tyre              |
| Brake                    | Electromagnetic braking system |
| Batteries                | Lithium battery 24V 11Ah       |
| Motors (pair)            | Brushless motor 250W           |
| Charger                  | High power 24V 2A              |
| Controller               | Reliable brushless controller  |
| Suspension system        | Yes                            |
| Ground clearance         | 8 cm                           |
| Max speed                | 6 km/h                         |
| Max slope                | 12°                            |
| Weight capacity          | 135 kg                         |
| Driving distance range   | 15–18 km                       |
| Dimension (folded)       | 71*58*30.5cm                   |