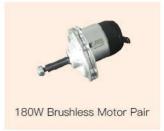

## **YBE704**

Size: 2200\*1030\*480;

Back rest tilting: 80°±5°;

knee board tilting: 40°±5;

Hi-lo adjustment: 460-720mm;

Reverse and trendelenburg: 15°±2°;

Tilt to right or left: 15°±2°;

2pcs column motors;

2pcs Advanced medical actuators;

1pcs control box;

1pcs ACP(attendent control operation panel);

1 pair Luxurious PP siderail, 4pcs urine hooks;



## **YBE705**

Size: 2200\*980\*460mm;

Back rest tilting: 80°±5°;

knee board tilting: 40°±5°;

Hi-lo adjustment: 460-720mm;

Reverse and trendelenburg: 15°±2°;

4pcs Advanced medical actuators,

1pcs control box;

1pcs handset, 4pcs luxurious free wheel;

1 pair plastic head/foot-end board;

1 pair PP siderails; 4pcs urine hooks;

1pcs S.S I.V pole;

# Wheelchair Parts

## Brushed Motor Pair









## Brushless Motor Pair







## Controller/Charger



Brushless Controller



Brushless Controller (with LED panel)



Brushless Controller









PJ-0009 24V 2A

PJ-0005 24V 6A

## Wheelchair Parts



## Wheels







YATTLL INDUSTRY CO.,LTD YAYU INDUSTRY CO.,LTD

Tel: +86 755 81707199 Email: info@yattll.com

Factory: No.1 Lingchang Road, PingShan Village, TangXia Town, DongGuang City, GuangDong, China

Office: RM.1403, BLK.B of Duocai Office Complex, Guanlan High-tech Zone, Longhua DIST., Shenzhen, China