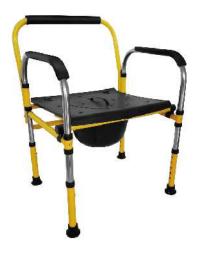

# YR-P1

The Transfer Lift is a creative product, which is simple to use, comfortable and durable. Transfer Lift easily solves the common problem to move elderly or disabled pepole from one place to the other: sofa, bed, toilet, seat, etc., and more daily problems like taking a shower or Toilet. Transfer Lift helps more than you think.

#### Technical features

- · Water proof design, best shower chair.
- Foldable footrest offers better comfort.
- Lock type backrest, open to a wide angle to let patients sit easily.
- Seat Height adjustable to comply to different types of environment.
- · Mul-functioned Transfer Lift, easy to move patients from bed, sofa, toilet, washing room.etc.
- With toilet under the seat.
- · Free wheel with brakes, safe and freely.