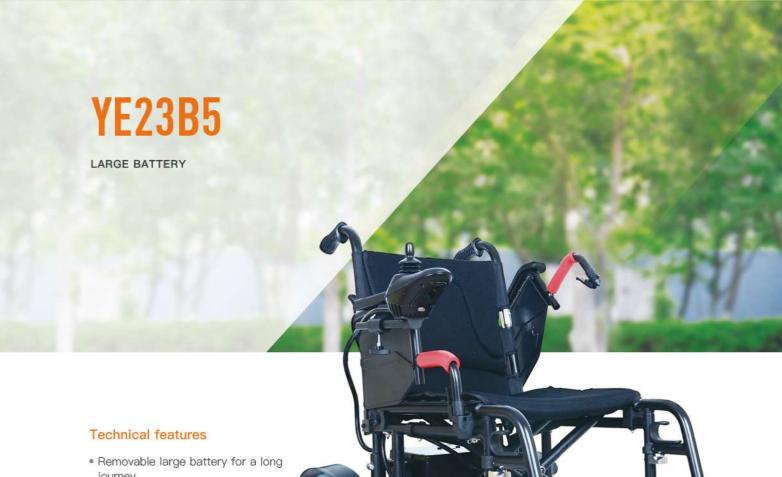

## Technical features

- Quick-release battery design, the battery can be charged independently.
- Fold in just 1 second, lightweight for effortless transport.
- Ergonomically designed cushion, comfortable and removable.
- Superior suspension system and suspension wheel.
- Precision machining technology ensures a stronger and beautiful frame body.

#### Frame color

Orange Black

Silver

Blue Iron black

YM200 has a unique design quick release battery, it is removable and much convenient to charge. The whole wheelchair is precision machining made, the beautiful finish of the frame makes it be a high end product.