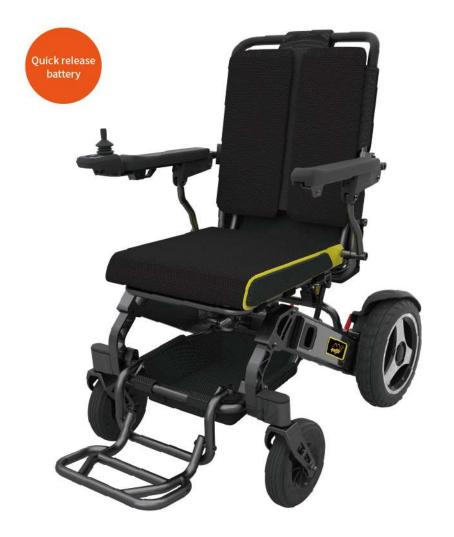

# **YE245C**

This wheelchair is with a smart designed frame, the net weight is 23.8kg only. It has brushless motor and controller, which not only minimize the weight of the chair, but also increase the driving distance.

With excellent driving experience, this wheelchair is "Fold and Go". We use new designed wheel with absorbing ability itself, that means natural absorbers on front and back of the wheelchair, and maximize the comfort for passengers.

Quick release controller

Rear wheel suspension system

Shock absorber wheel

Reinforced frame with dual base bar

| Net weight (W/O Battery) | 23kg                           |
|--------------------------|--------------------------------|
| Seat width               | 45 cm                          |
| Seat depth               | 44 cm                          |
| Backrest height          | 52 cm                          |
| Front wheel              | 8" wheel                       |
| Rear wheel               | 12.5" wheel                    |
| Brake                    | Electromagnetic braking system |
| Motors (pair)            | Brushless motor 180W           |
| Batteries                | Lithium battery 24V 11Ah       |

| Charger                | 24V 2A/3A/5A                  |
|------------------------|-------------------------------|
| Controller             | Reliable brushless controller |
| Suspension system      | Yes                           |
| Ground clearance       | 8 cm                          |
| Max speed              | 6 km/h                        |
| Max slope              | 12°                           |
| Weight capacity        | 135kg                         |
| Driving distance range | 15–18 km                      |
| Dimension (folded)     | 80*62*34cm                    |
|                        |                               |