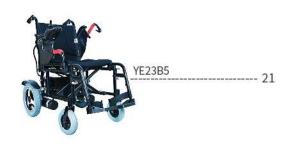

# **YE245C**

This wheelchair is with a smart designed frame, the net weight is 23.8kg only. It has brushless motor and controller, which not only minimize the weight of the chair, but also increase the driving distance.

With excellent driving experience, this wheelchair is "Fold and Go". We use new designed wheel with absorbing ability itself, that means natural absorbers on front and back of the wheelchair, and maximize the comfort for passengers.

Quick release controller

Rear wheel suspension system

Shock absorber wheel

Reinforced frame with dual base bar

| Net weight (W/O Battery) | 23kg                           |
|--------------------------|--------------------------------|
| Seat width               | 45 cm                          |
| Seat depth               | 44 cm                          |
| Backrest height          | 52 cm                          |
| Front wheel              | 8" wheel                       |
| Rear wheel               | 12.5" wheel                    |
| Brake                    | Electromagnetic braking system |
| Motors (pair)            | Brushless motor 180W           |
| Batteries                | Lithium battery 24V 11Ah       |

| Charger                | 24V 2A/3A/5A                  |
|------------------------|-------------------------------|
| Controller             | Reliable brushless controller |
| Suspension system      | Yes                           |
| Ground clearance       | 8 cm                          |
| Max speed              | 6 km/h                        |
| Max slope              | 12°                           |
| Weight capacity        | 135kg                         |
| Driving distance range | 15–18 km                      |
| Dimension (folded)     | 80*62*34cm                    |
|                        |                               |