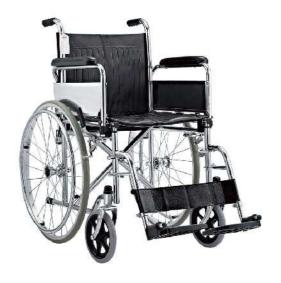

## YM605 Steel Wheelchair

Seat width:18";

Frame color:chrome-covered frame;

Flip up PVC padded armrest;

Detachable footrest;

Steel side panel;

8" Front castor with solid tire;

24" Rear spoke and aluminum wheel with solid tire;

With aluminum hand rim;

N.W:17.5kg;

Size: 79\*28\*92;