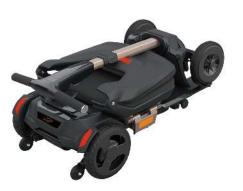

# X-RIDER 2

SPECIAL FOLDING

The X-RIDER2 is an innovate scooter with outstanding shape and functions. It folds in a special way which is different from it's competitors.

The engineers did a lot work to make it as smaller and lighter as possible.

Incrediblely, the height of X-RIDER2 is just 28cm.

Detailed functions: one click remote folding; Angel & Height adjustable handle; A special folding way; Hidden battery. etc All the new fuctions making X RIDER 2 be the perfect scooter for passengers at all ages.

## Frame color

Orange Black Silver Blue Iron gray

X-RIDER Scooter has compact and foldable design, Remote folding and manual folding ayailable. To fold it through pressing the button of the remote control,the locomotive that canbe adjusted up and down, foldable chair, And hidable battery are the highlight of this kind of scooter.