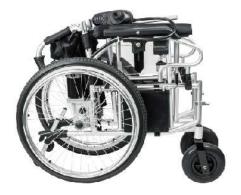

# **YE245C**

This wheelchair is with a smart designed frame, the net weight is 23.8kg only. It has brushless motor and controller, which not only minimize the weight of the chair, but also increase the driving distance.

With excellent driving experience, this wheelchair is "Fold and Go". We use new designed wheel with absorbing ability itself, that means natural absorbers on front and back of the wheelchair, and maximize the comfort for passengers.

Quick release controller

Rear wheel suspension system

Shock absorber wheel

Reinforced frame with dual base bar

| Net weight (W/O Battery) | 23kg                           |
|--------------------------|--------------------------------|
| Seat width               | 45 cm                          |
| Seat depth               | 44 cm                          |
| Backrest height          | 52 cm                          |
| Front wheel              | 8" wheel                       |
| Rear wheel               | 12.5" wheel                    |
| Brake                    | Electromagnetic braking system |
| Motors (pair)            | Brushless motor 180W           |
| Batteries                | Lithium battery 24V 11Ah       |

| Charger                | 24V 2A/3A/5A                  |
|------------------------|-------------------------------|
| Controller             | Reliable brushless controller |
| Suspension system      | Yes                           |
| Ground clearance       | 8 cm                          |
| Max speed              | 6 km/h                        |
| Max slope              | 12°                           |
| Weight capacity        | 135kg                         |
| Driving distance range | 15–18 km                      |
| Dimension (folded)     | 80*62*34cm                    |
|                        |                               |