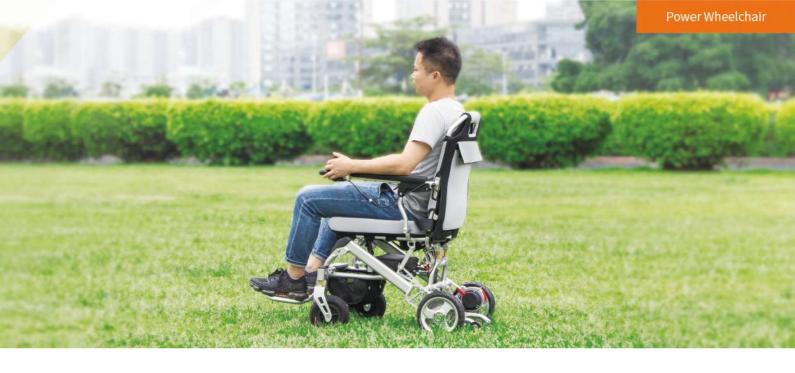

## **Power Wheelchair**

## Technical features

- New Brushless type light weight power wheelchair.
- Weighs only 23.8kg without battery and supports passengers weighing up to 135kg.
- New designed wheel with absorbing alibity; Suspension system on back of frame offers super comfort.
- Intelligent joystick with accurate control which can be mounted on left or right side.
- Ergonomics shaped seat, removable for easy cleaning.
- · Smallest turning radius, Bigger seat width and higher backrest.

# **YE245C**

This wheelchair is with a smart designed frame, the net weight is 23.8kg only. It has brushless motor and controller, which not only minimize the weight of the chair, but also increase the driving distance.

With excellent driving experience, this wheelchair is "Fold and Go". We use new designed wheel with absorbing ability itself, that means natural absorbers on front and back of the wheelchair, and maximize the comfort for passengers.