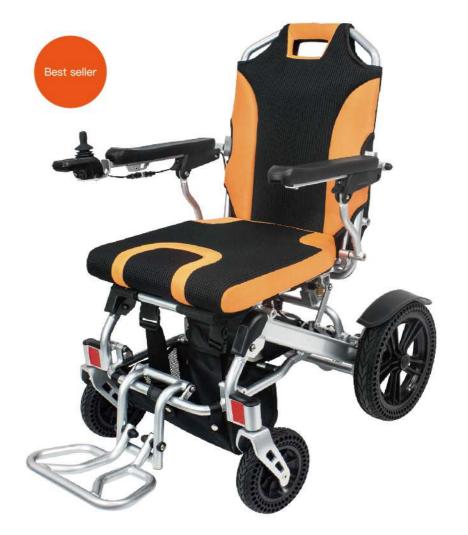

# **YE245C**

This wheelchair is with a smart designed frame, the net weight is 23.8kg only. It has brushless motor and controller, which not only minimize the weight of the chair, but also increase the driving distance.

With excellent driving experience, this wheelchair is "Fold and Go". We use new designed wheel with absorbing ability itself, that means natural absorbers on front and back of the wheelchair, and maximize the comfort for passengers.

Quick release controller

Rear wheel suspension system

Shock absorber wheel

Reinforced frame with dual base bar

| Net weight (W/O Battery) | 23kg                           |
|--------------------------|--------------------------------|
| Seat width               | 45 cm                          |
| Seat depth               | 44 cm                          |
| Backrest height          | 52 cm                          |
| Front wheel              | 8" wheel                       |
| Rear wheel               | 12.5" wheel                    |
| Brake                    | Electromagnetic braking system |
| Motors (pair)            | Brushless motor 180W           |
| Batteries                | Lithium battery 24V 11Ah       |

| Charger                | 24V 2A/3A/5A                  |
|------------------------|-------------------------------|
| Controller             | Reliable brushless controller |
| Suspension system      | Yes                           |
| Ground clearance       | 8 cm                          |
| Max speed              | 6 km/h                        |
| Max slope              | 12°                           |
| Weight capacity        | 135kg                         |
| Driving distance range | 15–18 km                      |
| Dimension (folded)     | 80*62*34cm                    |
|                        |                               |