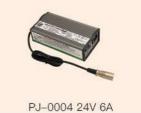

## Controller/Charger

Brushless Controller

Brushless Controller (with LED panel)

Brushless Controller

PJ-0009 24V 2A

PJ-0005 24V 6A