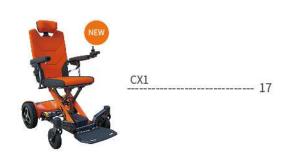

# **YE100** REINFORCED FRAME

YE100 is with an upgraded frame base on the original models, which makes the chair stronger and more stayble. The maximum loading capacity increase to 150kg. The new designed seat cushion is more fashinable and comfortable.

Reinforced frame

Shock absorber wheel

Foldable footrest

Quick release controller

Ergonomic designed cushion

## Cushion color

Frame color

Orange Black Silver Blue

Driving distance range

Expanded size

Dimension(folded)

Package dimensions

| Net weight (W/O Battery) | 24.5kg                         |
|--------------------------|--------------------------------|
| Seat width               | 45cm                           |
| Backrest height          | 52cm                           |
| Motors (pair)            | Brushless motor 180W           |
| Batteries                | Lithium battery 24V 11Ah       |
| Brake                    | Electromagnetic braking system |
| Suspension system        | Yes                            |
| Controller               | Reliable brushless controller  |
| Front wheel              | 8"                             |
| Rear wheel               | 12.5"                          |
| Ground clearance         | 8cm                            |
| Weight capacity          | 150kg                          |
| Max speed                | 6km/h                          |
| Max slope                | 12°                            |