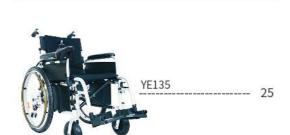

# **YE135**

**BIG WHEEL TYPE** 

#### Technical features

- Programmable controller and 360° accurate precise control.
- · Comfortable and soft cushion, detachable for cleaning.
- · Controller can be mounted on Left or Right of the chair.
- 24" rear wheel makes the chair drives faster.
- · More wheel options available.

More wheel available

Rear anti-tip wheel

Foldable Backrest

Flip up armrest

All-aluminum frame

This electric wheelchair is wholly aluminum alloy made frame, which is a basic model of YE135G. It is equipped with domestic controller, domestic motor, lead-acid battery, etc.

The wheelchair is equipped with flip up armrests, swing away, and all functions are very practical. On the other hand, the affordable price helps this chair win huge number of users in China.

## Frame color

Orange Black Silver Blue

Orange Black Silver Blue

| Net weight             | 42.0 kg                         |
|------------------------|---------------------------------|
| Seat width             | 40/46/50/56/60cm                |
| Seat depth             | 42.5 cm                         |
| Front wheel            | 8", Solid PU tyre               |
| Rear wheel             | 24", Spoke wheel self propelled |
| Brake                  | Electromagnetic braking system  |
| Batteries              | Lead Acid 24V 24 Ah pair        |
| Motors (pair)          | Brushed motor 24V 200W          |
| Controller             | Programmable controller         |
| Charger                | 24V 2A                          |
| Ground clearance       | 8 cm                            |
| Max speed              | 6 km/h                          |
| Max slope              | 12°                             |
| Weight capacity        | 135kg                           |
| Charging hour          | 8-10 Hours                      |
| Driving distance range | 18–22 km                        |
| Dimension (folded)     | 86*39*74 cm                     |