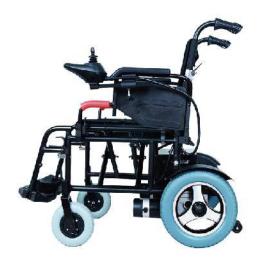

# **YE245C**

This wheelchair is with a smart designed frame, the net weight is 23.8kg only. It has brushless motor and controller, which not only minimize the weight of the chair, but also increase the driving distance.

With excellent driving experience, this wheelchair is "Fold and Go". We use new designed wheel with absorbing ability itself, that means natural absorbers on front and back of the wheelchair, and maximize the comfort for passengers.

Quick release controller

Rear wheel suspension system

Shock absorber wheel

Reinforced frame with dual base bar

| Net weight (W/O Battery) | 23kg                           |
|--------------------------|--------------------------------|
| Seat width               | 45 cm                          |
| Seat depth               | 44 cm                          |
| Backrest height          | 52 cm                          |
| Front wheel              | 8" wheel                       |
| Rear wheel               | 12.5" wheel                    |
| Brake                    | Electromagnetic braking system |
| Motors (pair)            | Brushless motor 180W           |
| Batteries                | Lithium battery 24V 11Ah       |

| Charger                | 24V 2A/3A/5A                  |
|------------------------|-------------------------------|
| Controller             | Reliable brushless controller |
| Suspension system      | Yes                           |
| Ground clearance       | 8 cm                          |
| Max speed              | 6 km/h                        |
| Max slope              | 12°                           |
| Weight capacity        | 135kg                         |
| Driving distance range | 15–18 km                      |
| Dimension (folded)     | 80*62*34cm                    |
|                        |                               |