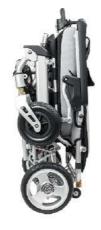

# **YE245C**

This wheelchair is with a smart designed frame, the net weight is 23.8kg only. It has brushless motor and controller, which not only minimize the weight of the chair, but also increase the driving distance.

With excellent driving experience, this wheelchair is "Fold and Go". We use new designed wheel with absorbing ability itself, that means natural absorbers on front and back of the wheelchair, and maximize the comfort for passengers.

Front wheel suspension system

Rear wheel suspension system

Reinforced frame with dual base bar

Brushless motor No maintenance needed

Tool free motor lever

This power wheelchair is lightweight and compact. which is 23.5 kg and with a max loading capacity of 135 kg.lt has the best Brushless motor and Intelligent controller. The enforced frame with bigger seat and higher backrest improve the comfort and increase the max loading capacity. A patented folding system makes the FOLD & UNFOLD in 3 steps, in 1 second.