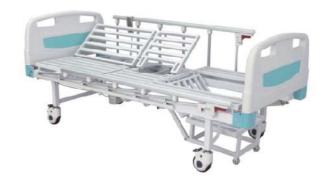

## **YBE703**

Size: 2200\*980\*500mm;

Back rest tilting: 80°±5°;

knee board tilting: 40°±5;

Hi-lo adjustment: 460-720mm;

Reverse and trendelenburg: 13°±2°;

4pcs Advanced medical actuators;

1pcs control box;

1pcs handset, 4pcs luxurious free wheel;

1 pair plastic head/foot-end board;

1 pair aluminium siderails, 4pcs urine hooks;