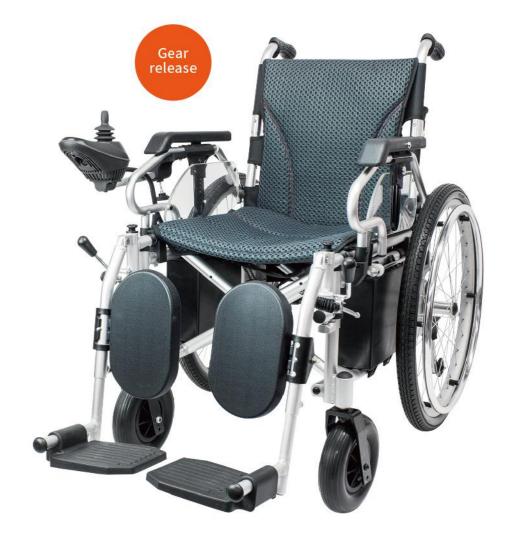

# **YE245C**

This wheelchair is with a smart designed frame, the net weight is 23.8kg only. It has brushless motor and controller, which not only minimize the weight of the chair, but also increase the driving distance.

With excellent driving experience, this wheelchair is "Fold and Go". We use new designed wheel with absorbing ability itself, that means natural absorbers on front and back of the wheelchair, and maximize the comfort for passengers.

Quick release controller

Rear wheel suspension system

Shock absorber wheel

Reinforced frame with dual base bar

| Net weight (W/O Battery) | 23kg                           |
|--------------------------|--------------------------------|
| Seat width               | 45 cm                          |
| Seat depth               | 44 cm                          |
| Backrest height          | 52 cm                          |
| Front wheel              | 8" wheel                       |
| Rear wheel               | 12.5" wheel                    |
| Brake                    | Electromagnetic braking system |
| Motors (pair)            | Brushless motor 180W           |
| Batteries                | Lithium battery 24V 11Ah       |

| Charger                | 24V 2A/3A/5A                  |
|------------------------|-------------------------------|
| Controller             | Reliable brushless controller |
| Suspension system      | Yes                           |
| Ground clearance       | 8 cm                          |
| Max speed              | 6 km/h                        |
| Max slope              | 12°                           |
| Weight capacity        | 135kg                         |
| Driving distance range | 15–18 km                      |
| Dimension (folded)     | 80*62*34cm                    |
|                        |                               |