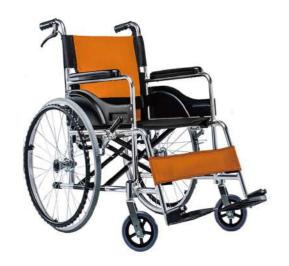

# YM119 Steel Wheelchair

Steel wheelchair, chrome plated;

Fixed arm and fixed leg;

6" Caster with PVC tyre;

24" Spoke wheelchair with solid tyre;

Double cross bar;

N.W:13.3kg;

Size: 104\*68\*87.5cm;

# YM120 Steel Wheelchair

Strong steel wheelchair;

Fixed arm and fixed leg;

Lightweight and easy foldable;

7" Caster with PVC tyre;

16" Plastic rear wheel;

N.W:12kg;

Size: 80\*65\*90cm;