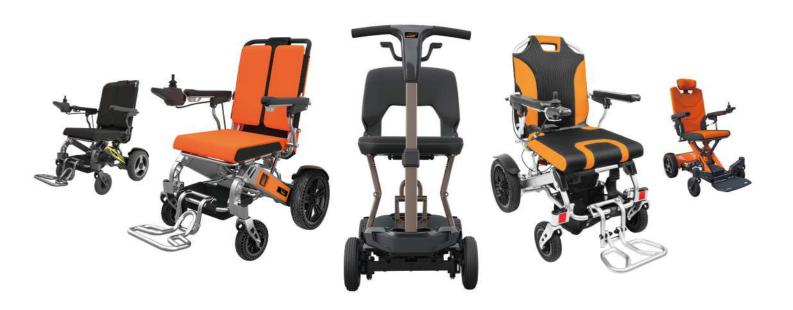

°;

2pcs column motors;

2pcs Advanced medical actuators;

1pcs control box;

1pcs ACP(attendent control operation panel);

1 pair Luxurious PP siderail, 4pcs urine hooks;



## **YBE705**

Size: 2200\*980\*460mm;

Back rest tilting: 80°±5°;

knee board tilting: 40°±5°;

Hi-lo adjustment: 460-720mm;

Reverse and trendelenburg: 15°±2°;

4pcs Advanced medical actuators,

1pcs control box;

1pcs handset, 4pcs luxurious free wheel;

1 pair plastic head/foot-end board;

1 pair PP siderails; 4pcs urine hooks;

1pcs S.S I.V pole;

# Wheelchair Parts

## Brushed Motor Pair









## Brushless Motor Pair







## Controller/Charger



Brushless Controller



Brushless Controller (with LED panel)



Brushless Controller









PJ-0009 24V 2A

PJ-0005 24V 6A

## Wheelchair Parts



## Wheels







YATTLL INDUSTRY CO.,LTD YAYU INDUSTRY CO.,LTD

Tel: +86 755 81707199 Email: info@yattll.com

Factory: No.1 Lingchang Road, PingShan Village, TangXia Town, DongGuang City, GuangDong, China

Office: RM.1403, BLK.B of Duocai Office Complex, Guanlan High-tech Zone, Longhua DIST., Shenzhen, China