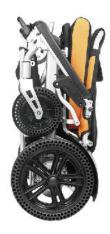

# **YE245C**

This wheelchair is with a smart designed frame, the net weight is 23.8kg only. It has brushless motor and controller, which not only minimize the weight of the chair, but also increase the driving distance.

With excellent driving experience, this wheelchair is "Fold and Go". We use new designed wheel with absorbing ability itself, that means natural absorbers on front and back of the wheelchair, and maximize the comfort for passengers.

Front wheel suspension system

Rear wheel suspension system

Reinforced frame with dual base bar

Brushless motor No maintenance needed

Tool free motor lever

This power wheelchair is lightweight and compact. which is 23.5 kg and with a max loading capacity of 135 kg.lt has the best Brushless motor and Intelligent controller. The enforced frame with bigger seat and higher backrest improve the comfort and increase the max loading capacity. A patented folding system makes the FOLD & UNFOLD in 3 steps, in 1 second.