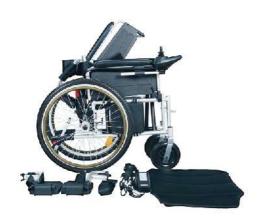

# **YE245C**

This wheelchair is with a smart designed frame, the net weight is 23.8kg only. It has brushless motor and controller, which not only minimize the weight of the chair, but also increase the driving distance.

With excellent driving experience, this wheelchair is "Fold and Go". We use new designed wheel with absorbing ability itself, that means natural absorbers on front and back of the wheelchair, and maximize the comfort for passengers.

Quick release controller

Rear wheel suspension system

Shock absorber wheel

Reinforced frame with dual base bar

| Net weight (W/O Battery) | 23kg                           |
|--------------------------|--------------------------------|
| Seat width               | 45 cm                          |
| Seat depth               | 44 cm                          |
| Backrest height          | 52 cm                          |
| Front wheel              | 8" wheel                       |
| Rear wheel               | 12.5" wheel                    |
| Brake                    | Electromagnetic braking system |
| Motors (pair)            | Brushless motor 180W           |
| Batteries                | Lithium battery 24V 11Ah       |