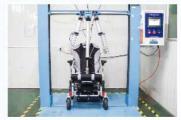

cornerstone to us, our company strictly comply with ISO quality management system. The quality tion of production and testing standards has exceeded the industry standards.

Yattll is ISO13485, ISO9001, IATF16946, ISO14001 approved, we also hold the CE certificate and the Europe free sales certificate.

#### Open cooperation Mode:

Yattll has its complete distribution system, OEM/ODM are warmly welcome too. We are open to listen to the cooperation mode that you wish. Please give us a call for a start of bright business.





















High quality wheelchair which deserves your trust

# **CERTIFICATE**



ISO13485



EC Representitive



CE



Free Sales Certificate



High-tech Enterprise Certificate



MSDS Report



ISO14001



ISO9001



IATF16949

# **Factory Gallary**

























# **PRODUCT CATALOG**

## **Power Wheelchair**























# Folding Scooter











**Hospital Beds** 







## Technical features

- New Brushless type light weight power wheelchair.
- Weighs only 23.8kg without battery and supports passengers weighing up to 135kg.
- New designed wheel with absorbing alibity; Suspension system on back of frame offers super comfort.
- Intelligent joystick with accurate control which can be mounted on left or right side.
- Ergonomics shaped seat, removable for easy cleaning.
- · Smallest turning radius, Bigger seat width and higher backrest.

## Cushion color











Orange

Black

Silver

#### Frame color













Orange Black

Silver

Iron black Blue

# **YE245C**

This wheelchair is with a smart designed frame, the