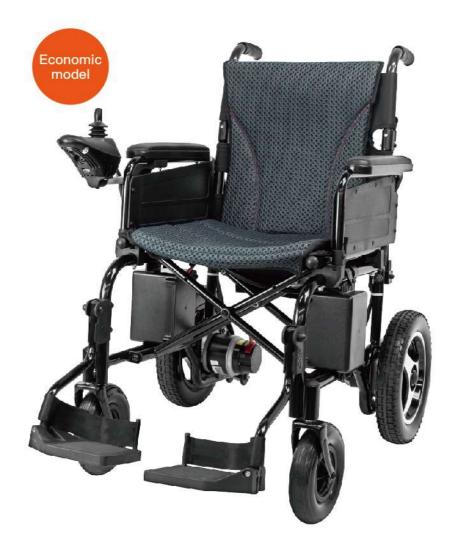

Front wheel suspension system

Rear wheel suspension system

Reinforced frame with dual base bar

Brushless motor No maintenance needed

Tool free motor lever

This power wheelchair is lightweight and compact. which is 23.5 kg and with a max loading capacity of 135 kg.lt has the best Brushless motor and Intelligent controller. The enforced frame with bigger seat and higher backrest improve the comfort and increase the max loading capacity. A patented folding system makes the FOLD & UNFOLD in 3 steps, in 1 second.

## Frame color

Orange Black Silver Blue Iron black

| Net weight (W/O Battery) | 23.5kg                         |
|--------------------------|--------------------------------|
| Seat width               | 45 cm                          |
| Seat depth               | 44 cm                          |
| Backrest height          | 52 cm                          |
| Front wheel              | 7", PU solid tyre              |
| Rear wheel               | 8", PU solid tyre              |
| Brake                    | Electromagnetic braking system |
| Batteries                | Lithium battery 24V 11Ah       |
| Motors (pair)            | Brushless motor 250W           |
| Charger                  | High power 24V 2A              |
| Controller               | Reliable brushless controller  |
| Suspension system        | Yes                            |
| Ground clearance         | 8 cm                           |
| Max speed                | 6 km/h                         |
| Max slope                | 12°                            |
| Weight capacity          | 135 kg                         |
| Driving distance range   | 15–18 km                       |
| Dimension (folded)       | 71*58*30.5cm                   |