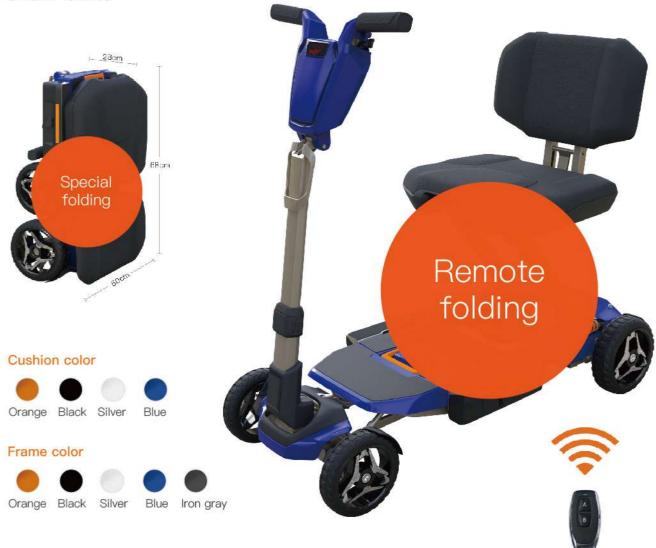

# X-RIDER 2

SPECIAL FOLDING

The X-RIDER2 is an innovate scooter with outstanding shape and functions. It folds in a special way which is different from it's competitors.

The engineers did a lot work to make it as smaller and lighter as possible.

Incrediblely, the height of X-RIDER2 is just 28cm.

Detailed functions: one click remote folding; Angel & Height adjustable handle; A special folding way; Hidden battery. etc All the new fuctions making X RIDER 2 be the perfect scooter for passengers at all ages.

## Frame color

Orange Black Silver Blue Iron gray

X-RIDER Scooter has compact and foldable design, Remote folding and manual folding ayailable. To fold it through pressing the button of the remote control,the locomotive that canbe adjusted up and down, foldable chair, And hidable battery are the highlight of this kind of scooter.