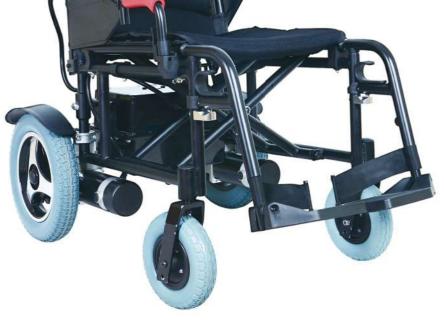

# **YE245C**

This wheelchair is with a smart designed frame, the net weight is 23.8kg only. It has brushless motor and controller, which not only minimize the weight of the chair, but also increase the driving distance.

With excellent driving experience, this wheelchair is "Fold and Go". We use new designed wheel with absorbing ability itself, that means natural absorbers on front and back of the wheelchair, and maximize the comfort for passengers.

Quick release controller

Rear wheel suspension system

Shock absorber wheel

Reinforced frame with dual base bar

| Net weight (W/O Battery) | 23kg                           |
|--------------------------|--------------------------------|
| Seat width               | 45 cm                          |
| Seat depth               | 44 cm                          |
| Backrest height          | 52 cm                          |
| Front wheel              | 8" wheel                       |
| Rear wheel               | 12.5" wheel                    |
| Brake                    | Electromagnetic braking system |
| Motors (pair)            | Brushless motor 180W           |
| Batteries                | Lithium battery 24V 11Ah       |