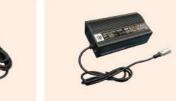

## Controller/Charger

Brushless Controller

Brushless Controller (with LED panel)

Brushless Controller

PJ-0009 24V 2A

PJ-0005 24V 6A