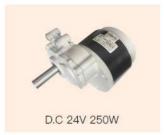

ium siderails, 4pcs urine hooks;



## **YBE704**

Size: 2200\*1030\*480;

Back rest tilting: 80°±5°;

knee board tilting: 40°±5;

Hi-lo adjustment: 460-720mm;

Reverse and trendelenburg: 15°±2°;

Tilt to right or left: 15°±2°;

2pcs column motors;

2pcs Advanced medical actuators;

1pcs control box;

1pcs ACP(attendent control operation panel);

1 pair Luxurious PP siderail, 4pcs urine hooks;



## **YBE705**

Size: 2200\*980\*460mm;

Back rest tilting: 80°±5°;

knee board tilting: 40°±5°;

Hi-lo adjustment: 460-720mm;

Reverse and trendelenburg: 15°±2°;

4pcs Advanced medical actuators,

1pcs control box;

1pcs handset, 4pcs luxurious free wheel;

1 pair plastic head/foot-end board;

1 pair PP siderails; 4pcs urine hooks;

1pcs S.S I.V pole;

# Wheelchair Parts

## Brushed Motor Pair









## Brushless Motor Pair







## Controller/Charger



Brushless Controller



Brushless Controller (with LED panel)



Brushless Controller









PJ-0009 24V 2A

PJ-0005 24V 6A

## Wheelchair Parts



## Wheels







YATTLL INDUSTRY CO.,LTD YAYU INDUSTRY CO.,LTD

Tel: +86 755 81707199 Email: info@yattll.com

Factory: No.1 Lingchang Road, PingShan Village, TangXia Town, DongGuang City, GuangDong, China

Office: RM.1403, BLK.B of Duocai Office Complex, Guanlan High-tech Zone, Longhua DIST., Shenzhen, China