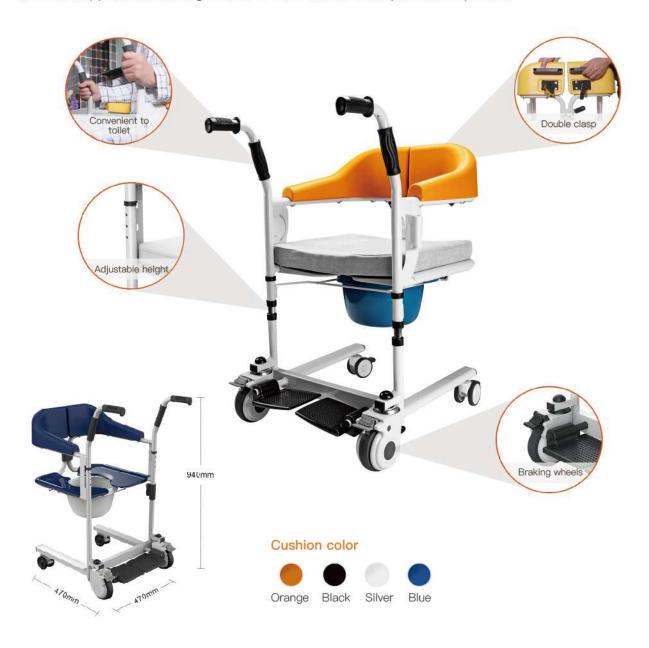

# YR-P1

The Transfer Lift is a creative product, which is simple to use, comfortable and durable. Transfer Lift easily solves the common problem to move elderly or disabled pepole from one place to the other: sofa, bed, toilet, seat, etc., and more daily problems like taking a shower or Toilet. Transfer Lift helps more than you think.

#### Technical features

- · Water proof design, best shower chair.
- Foldable footrest offers better comfort.
- Lock type backrest, open to a wide angle to let patients sit easily.
- Seat Height adjustable to comply to different types of environment.
- · Mul-functioned Transfer Lift, easy to move patients from bed, sofa, toilet, washing room.etc.
- With toilet under the seat.
- · Free wheel with brakes, safe and freely.