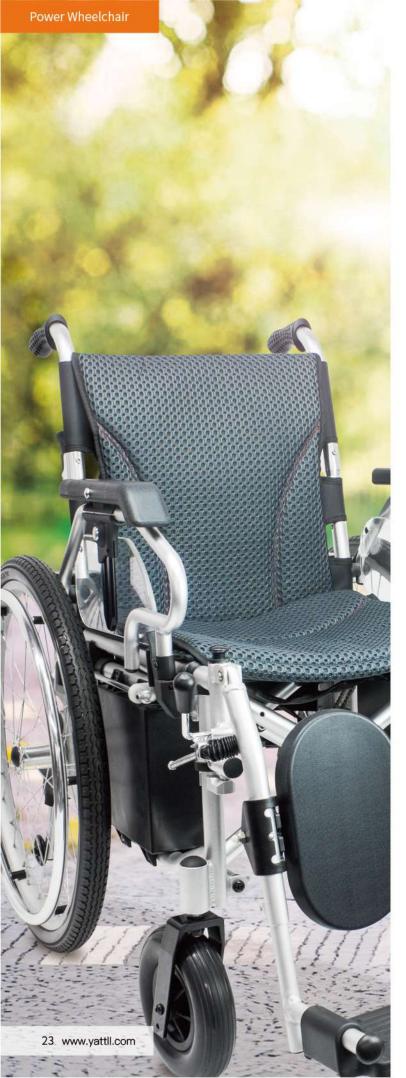

# **YE245C**

This wheelchair is with a smart designed frame, the net weight is 23.8kg only. It has brushless motor and controller, which not only minimize the weight of the chair, but also increase the driving distance.

With excellent driving experience, this wheelchair is "Fold and Go". We use new designed wheel with absorbing ability itself, that means natural absorbers on front and back of the wheelchair, and maximize the comfort for passengers.

Quick release controller

Rear wheel suspension system

Shock absorber wheel

Reinforced frame with dual base bar

| Net weight (W/O Battery) | 23kg                           |
|--------------------------|--------------------------------|
| Seat width               | 45 cm                          |
| Seat depth               | 44 cm                          |
| Backrest height          | 52 cm                          |
| Front wheel              | 8" wheel                       |
| Rear wheel               | 12.5" wheel                    |
| Brake                    | Electromagnetic braking system |
| Motors (pair)            | Brushless motor 180W           |
| Batteries                | Lithium battery 24V 11Ah       |

| Charger                | 24V 2A/3A/5A                  |
|------------------------|-------------------------------|
| Controller             | Reliable brushless controller |
| Suspension system      | Yes                           |
| Ground clearance       | 8 cm                          |
| Max speed              | 6 km/h                        |
| Max slope              | 12°                           |
| Weight capacity        | 135kg                         |
| Driving distance range | 15–18 km                      |
| Dimension (folded)     | 80*62*34cm                    |
|                        |                               |