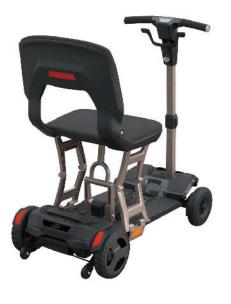

# X-RIDER 2

SPECIAL FOLDING

The X-RIDER2 is an innovate scooter with outstanding shape and functions. It folds in a special way which is different from it's competitors.

The engineers did a lot work to make it as smaller and lighter as possible.

Incrediblely, the height of X-RIDER2 is just 28cm.

Detailed functions: one click remote folding; Angel & Height adjustable handle; A special folding way; Hidden battery. etc All the new fuctions making X RIDER 2 be the perfect scooter for passengers at all ages.

## Frame color

Orange Black Silver Blue Iron gray

X-RIDER Scooter has compact and foldable design, Remote folding and manual folding ayailable. To fold it through pressing the button of the remote control,the locomotive that canbe adjusted up and down, foldable chair, And hidable battery are the highlight of this kind of scooter.