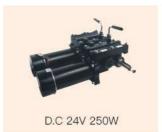

m siderails, 4pcs urine hooks;



## **YBE704**

Size: 2200\*1030\*480;

Back rest tilting: 80°±5°;

knee board tilting: 40°±5;

Hi-lo adjustment: 460-720mm;

Reverse and trendelenburg: 15°±2°;

Tilt to right or left: 15°±2°;

2pcs column motors;

2pcs Advanced medical actuators;

1pcs control box;

1pcs ACP(attendent control operation panel);

1 pair Luxurious PP siderail, 4pcs urine hooks;



## **YBE705**

Size: 2200\*980\*460mm;

Back rest tilting: 80°±5°;

knee board tilting: 40°±5°;

Hi-lo adjustment: 460-720mm;

Reverse and trendelenburg: 15°±2°;

4pcs Advanced medical actuators,

1pcs control box;

1pcs handset, 4pcs luxurious free wheel;

1 pair plastic head/foot-end board;

1 pair PP siderails; 4pcs urine hooks;

1pcs S.S I.V pole;

# Wheelchair Parts

## Brushed Motor Pair









## Brushless Motor Pair







## Controller/Charger



Brushless Controller



Brushless Controller (with LED panel)



Brushless Controller









PJ-0009 24V 2A

PJ-0005 24V 6A

## Wheelchair Parts



## Wheels







YATTLL INDUSTRY CO.,LTD YAYU INDUSTRY CO.,LTD

Tel: +86 755 81707199 Email: info@yattll.com

Factory: No.1 Lingchang Road, PingShan Village, TangXia Town, DongGuang City, GuangDong, China

Office: RM.1403, BLK.B of Duocai Office Complex, Guanlan High-tech Zone, Longhua DIST., Shenzhen, China