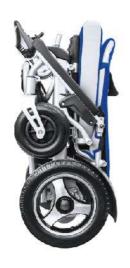

# **YE245C**

This wheelchair is with a smart designed frame, the net weight is 23.8kg only. It has brushless motor and controller, which not only minimize the weight of the chair, but also increase the driving distance.

With excellent driving experience, this wheelchair is "Fold and Go". We use new designed wheel with absorbing ability itself, that means natural absorbers on front and back of the wheelchair, and maximize the comfort for passengers.

Front wheel suspension system

Rear wheel suspension system

Reinforced frame with dual base bar

Brushless motor No maintenance needed

Tool free motor lever

This power wheelchair is lightweight and compact. which is 23.5 kg and with a max loading capacity of 135 kg.lt has the best Brushless motor and Intelligent controller. The enforced frame with bigger seat and higher backrest improve the comfort and increase the max loading capacity. A patented folding system makes the FOLD & UNFOLD in 3 steps, in 1 second.