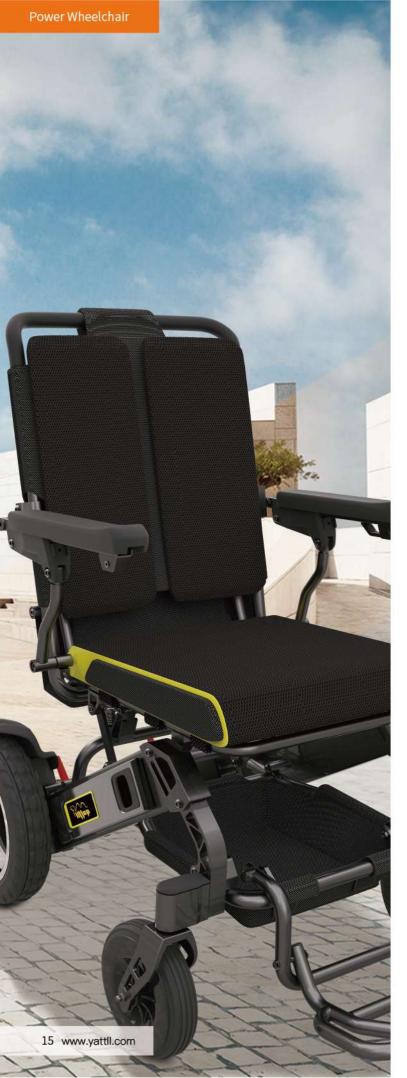

## **Power Wheelchair**

## Technical features

- New Brushless type light weight power wheelchair.
- Weighs only 23.8kg without battery and supports passengers weighing up to 135kg.
- New designed wheel with absorbing alibity; Suspension system on back of frame offers super comfort.
- Intelligent joystick with accurate control which can be mounted on left or right side.
- Ergonomics shaped seat, removable for easy cleaning.
- · Smallest turning radius, Bigger seat width and higher backrest.

## Cushion color

Orange

Black

Silver

#### Frame color

Orange Black

Silver

Iron black Blue