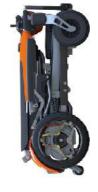

# **YE245C**

This wheelchair is with a smart designed frame, the net weight is 23.8kg only. It has brushless motor and controller, which not only minimize the weight of the chair, but also increase the driving distance.

With excellent driving experience, this wheelchair is "Fold and Go". We use new designed wheel with absorbing ability itself, that means natural absorbers on front and back of the wheelchair, and maximize the comfort for passengers.

Front wheel suspension system

Rear wheel suspension system

Reinforced frame with dual base bar

Brushless motor No maintenance needed

Tool free motor lever

This power wheelchair is lightweight and compact. which is 23.5 kg and with a max loading capacity of 135 kg.lt has the best Brushless motor and Intelligent controller. The enforced frame with bigger seat and higher backrest improve the comfort and increase the max loading capacity. A patented folding system makes the FOLD & UNFOLD in 3 steps, in 1 second.