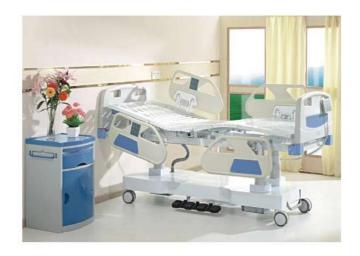

## **YBE704**

Size: 2200\*1030\*480;

Back rest tilting: 80°±5°;

knee board tilting: 40°±5;

Hi-lo adjustment: 460-720mm;

Reverse and trendelenburg: 15°±2°;

Tilt to right or left: 15°±2°;

2pcs column motors;

2pcs Advanced medical actuators;

1pcs control box;

1pcs ACP(attendent control operation panel);

1 pair Luxurious PP siderail, 4pcs urine hooks;