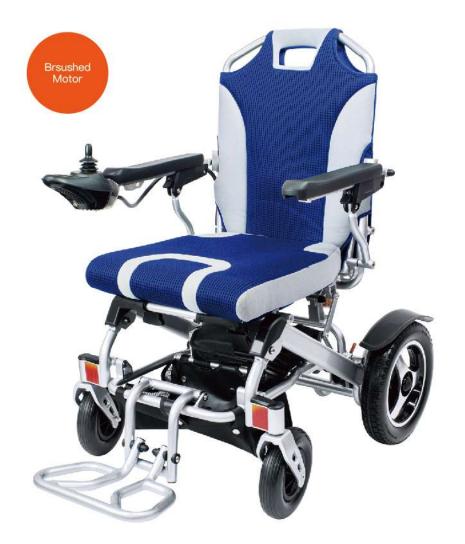

# **YE245C**

This wheelchair is with a smart designed frame, the net weight is 23.8kg only. It has brushless motor and controller, which not only minimize the weight of the chair, but also increase the driving distance.

With excellent driving experience, this wheelchair is "Fold and Go". We use new designed wheel with absorbing ability itself, that means natural absorbers on front and back of the wheelchair, and maximize the comfort for passengers.

Quick release controller

Rear wheel suspension system

Shock absorber wheel

Reinforced frame with dual base bar

| Net weight (W/O Battery) | 23kg                           |
|--------------------------|--------------------------------|
| Seat width               | 45 cm                          |
| Seat depth               | 44 cm                          |
| Backrest height          | 52 cm                          |
| Front wheel              | 8" wheel                       |
| Rear wheel               | 12.5" wheel                    |
| Brake                    | Electromagnetic braking system |
| Motors (pair)            | Brushless motor 180W           |
| Batteries                | Lithium battery 24V 11Ah       |

| Charger                | 24V 2A/3A/5A                  |
|------------------------|-------------------------------|
| Controller             | Reliable brushless controller |
| Suspension system      | Yes                           |
| Ground clearance       | 8 cm                          |
| Max speed              | 6 km/h                        |
| Max slope              | 12°                           |
| Weight capacity        | 135kg                         |
| Driving distance range | 15–18 km                      |
| Dimension (folded)     | 80*62*34cm                    |
|                        |                               |