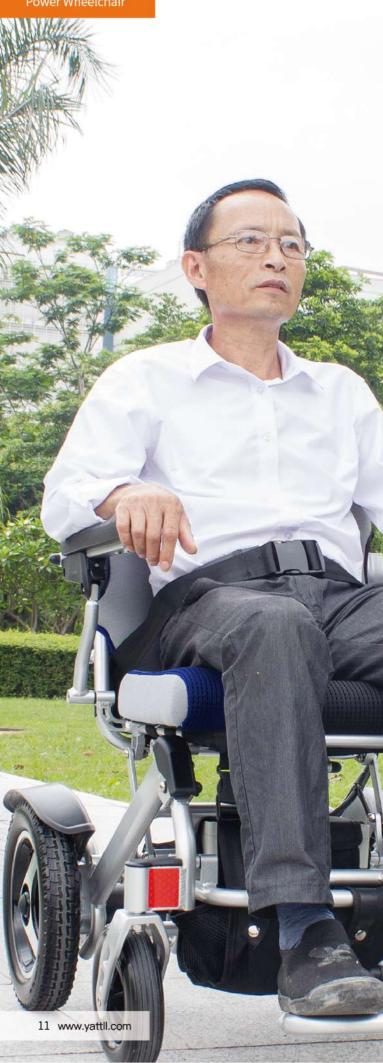

l               | 8", PU solid tyre              |
| Brake                    | Electromagnetic braking system |
| Batteries                | Lithium battery 24V 11Ah       |
| Motors (pair)            | Brushless motor 250W           |
| Charger                  | High power 24V 2A              |
| Controller               | Reliable brushless controller  |
| Suspension system        | Yes                            |
| Ground clearance         | 8 cm                           |
| Max speed                | 6 km/h                         |
| Max slope                | 12°                            |
| Weight capacity          | 135 kg                         |
| Driving distance range   | 15–18 km                       |
| Dimension (folded)       | 71*58*30.5cm                   |











## Technical features

- Aircraft aluminum frame, strong and lightweight.
- Auto braking system, safety ensured.
- Suspensions on back of frame offers super comfort.
- Folding in just 1 second with effortless transport.
- With 8"and 12.5"wheel, achieving high groud.

## Cushion color









Orange Black Silver

Frame color









Orange Black

Silver

# **CAMEL HOPE YE246**

Light weight power wheelchair built with new type of aircraft titanium-aluminium alloy, compact design, high loading capacity. Ergonomic design provide the comfortable driving experience during the long drive. Sturdy and durable product bring you a pleasant driving experience in your daily life.





Flip up armrest



Rear wheel suspension system



Tool free motor Lever



Reinforced frame with dual base ba