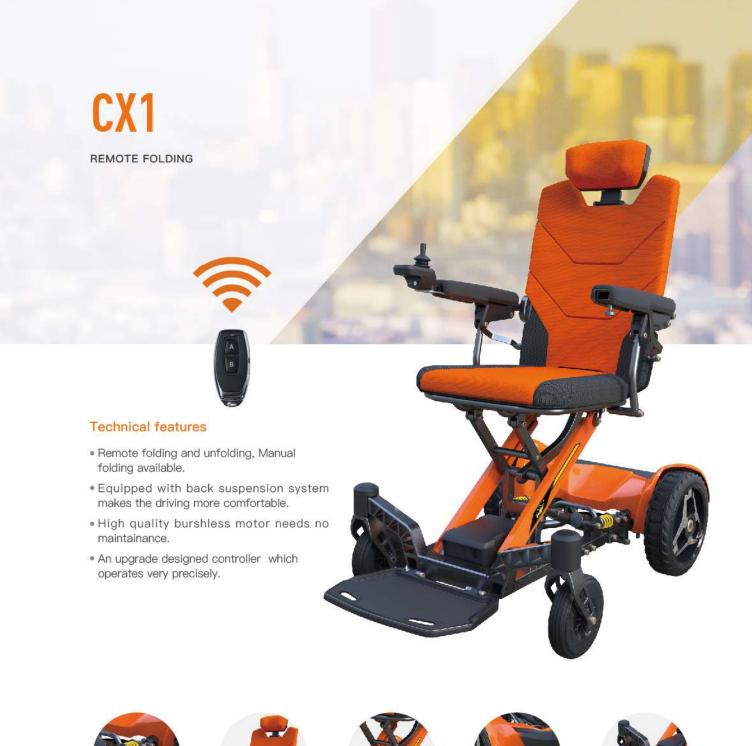

## Technical features

- New Brushless type light weight power wheelchair.
- Weighs only 23.8kg without battery and supports passengers weighing up to 135kg.
- New designed wheel with absorbing alibity; Suspension system on back of frame offers super comfort.
- Intelligent joystick with accurate control which can be mounted on left or right side.
- Ergonomics shaped seat, removable for easy cleaning.
- · Smallest turning radius, Bigger seat width and higher backrest.

# **YE245C**

This wheelchair is with a smart designed frame, the net weight is 23.8kg only. It has brushless motor and controller, which not only minimize the weight of the chair, but also increase the driving distance.

With excellent driving experience, this wheelchair is "Fold and Go". We use new designed wheel with absorbing ability itself, that means natural absorbers on front and back of the wheelchair, and maximize the comfort for passengers.

Quick release controller

Rear wheel suspension system

Shock absorber wheel

Reinforced frame with dual base bar

| Net weight (W/O Battery) | 23kg                           |
|--------------------------|--------------------------------|
| Seat width               | 45 cm                          |
| Seat depth               | 44 cm                          |
| Backrest height          | 52 cm                          |
| Front wheel              | 8" wheel                       |
| Rear wheel               | 12.5" wheel                    |
| Brake                    | Electromagnetic braking system |
| Motors (pair)            | Brushless motor 180W           |
| Batteries                | Lithium battery 24V 11Ah       |

| Charger                | 24V 2A/3A/5A                  |
|------------------------|-------------------------------|
| Controller             | Reliable brushless controller |
| Suspension system      | Yes                           |
| Ground clearance       | 8 cm                          |
| Max speed              | 6 km/h                        |
| Max slope              | 12°                           |
| Weight capacity        | 135kg                         |
| Driving distance range | 15–18 km                      |
| Dimension (folded)     | 80*62*34cm                    |
|                        |                               |