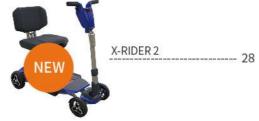

# X-RIDER 2

SPECIAL FOLDING

The X-RIDER2 is an innovate scooter with outstanding shape and functions. It folds in a special way which is different from it's competitors.

The engineers did a lot work to make it as smaller and lighter as possible.

Incrediblely, the height of X-RIDER2 is just 28cm.

Detailed functions: one click remote folding; Angel & Height adjustable handle; A special folding way; Hidden battery. etc All the new fuctions making X RIDER 2 be the perfect scooter for passengers at all ages.