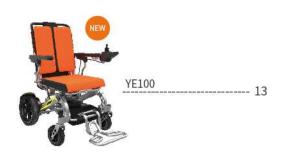

# **YE100** REINFORCED FRAME

YE100 is with an upgraded frame base on the original models, which makes the chair stronger and more stayble. The maximum loading capacity increase to 150kg. The new designed seat cushion is more fashinable and comfortable.

Reinforced frame

Shock absorber wheel

Foldable footrest

Quick release controller

Ergonomic designed cushion

## Cushion color

Frame color

Orange Black Silver Blue

Driving distance range

Expanded size

Dimension(folded)

Package dimensions

| Net weight (W/O Battery) | 24.5kg                         |
|--------------------------|--------------------------------|
| Seat width               | 45cm                           |
| Backrest height          | 52cm                           |
| Motors (pair)            | Brushless motor 180W           |
| Batteries                | Lithium battery 24V 11Ah       |
| Brake                    | Electromagnetic braking system |
| Suspension system        | Yes                            |
| Controller               | Reliable brushless controller  |
| Front wheel              | 8"                             |
| Rear wheel               | 12.5"                          |
| Ground clearance         | 8cm                            |
| Weight capacity          | 150kg                          |
| Max speed                | 6km/h                          |
| Max slope                | 12°                            |