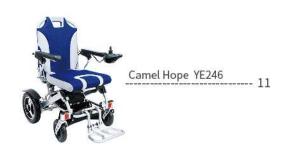

# **CAMEL HOPE YE246**

Light weight power wheelchair built with new type of aircraft titanium-aluminium alloy, compact design, high loading capacity. Ergonomic design provide the comfortable driving experience during the long drive. Sturdy and durable product bring you a pleasant driving experience in your daily life.

Flip up armrest

Rear wheel suspension system

Tool free motor Lever

Reinforced frame with dual base bar

| Net weight (W/O Battery) | 26.5 kg                           |
|--------------------------|-----------------------------------|
| Seat width               | 45 cm                             |
| Seat depth               | 44 cm                             |
| Backrest height          | 52 cm                             |
| Front wheel              | 8", PU solid tyre                 |
| Rear wheel               | 12.5", PU solid tyre              |
| Brake                    | Electromagnetic<br>braking system |
| Batteries                | Lithium battery 24V11Ah           |
| Motors (pair)            | Brushed motor 250W                |

| Charger                | 24V 2A/3A/5A                |
|------------------------|-----------------------------|
| Controller             | Reliable brushed controller |
| Suspension system      | Yes                         |
| Ground clearance       | 8 cm                        |
| Max speed              | 6 km/h                      |
| Max slope              | 12°                         |
| Weight capacity        | 135KG                       |
| Driving distance range | 10–13 km                    |
| Dimension (folded)     | 80*62*34cm                  |
|                        |                             |