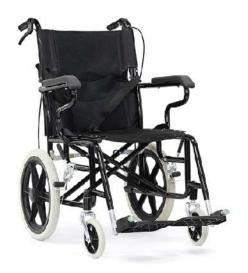

# YM106 Aluminum Wheelchair

Seat width:18";

Frame Color:oxidation aluminum surface;

Fixed PVC Armrest;

6" Front wheel with PVC tire;

22" Rear wheel with PU tire;

With double brakes;

Reticulated and breathable cushion;

N.W:12.8kg;

Size: 93\*28\*87;

## YM108 Aluminum Wheelchair

Seat width:18";

Frame color:oxidation aluminum surface;

Fixed PVC armrest;

Adjustable angel footrest;

6" Front wheel with PVC tire;

12" Rear MAG wheel with PU tire;

Reticulated and breathable cushion;

N.W:11kg;

Size: 73\*29\*73;