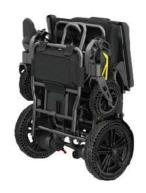

Front wheel suspension system

Rear wheel suspension system

Reinforced frame with dual base bar

Brushless motor No maintenance needed

Tool free motor lever

This power wheelchair is lightweight and compact. which is 23.5 kg and with a max loading capacity of 135 kg.lt has the best Brushless motor and Intelligent controller. The enforced frame with bigger seat and higher backrest improve the comfort and increase the max loading capacity. A patented folding system makes the FOLD & UNFOLD in 3 steps, in 1 second.