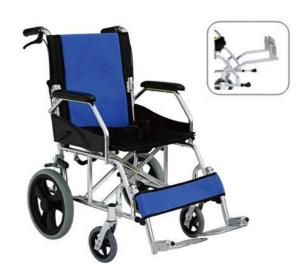

# YM106 Aluminum Wheelchair

Seat width:18";

Frame Color:oxidation aluminum surface;

Fixed PVC Armrest;

6" Front wheel with PVC tire;

22" Rear wheel with PU tire;

With double brakes;

Reticulated and breathable cushion;

N.W:12.8kg;

Size: 93\*28\*87;

## YM108 Aluminum Wheelchair

Seat width:18";

Frame color:oxidation aluminum surface;

Fixed PVC armrest;

Adjustable angel footrest;

6" Front wheel with PVC tire;

12" Rear MAG wheel with PU tire;

Reticulated and breathable cushion;

N.W:11kg;

Size: 73\*29\*73;