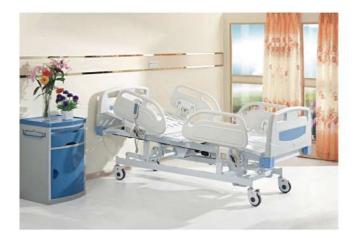

## **YBE705**

Size: 2200\*980\*460mm;

Back rest tilting: 80°±5°;

knee board tilting: 40°±5°;

Hi-lo adjustment: 460-720mm;

Reverse and trendelenburg: 15°±2°;

4pcs Advanced medical actuators,

1pcs control box;

1pcs handset, 4pcs luxurious free wheel;

1 pair plastic head/foot-end board;

1 pair PP siderails; 4pcs urine hooks;

1pcs S.S I.V pole;