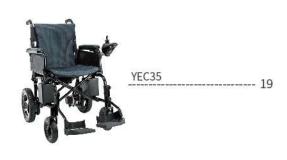

# **YE235E**

This is a classic designed power wheelchair, with compact dimention. Various of seat width available, more options on controller and battery.

The upgraded armrest which is height adjustable, and length adjustable. It gives more options for passengers with different seat width. As one of the top seller, it's good quality impresses every customer.

| Net weight      | 45.5kg                            |
|-----------------|-----------------------------------|
| Seat width      | 40/46/50/56/60 cm                 |
| Seat depth      | 42.5 cm                           |
| Front wheel     | 8" PU Solid Tyre                  |
| Rear wheel      | 12" PU Solid Tyre                 |
| Brake           | Electromagnetic<br>braking System |
| Batteries(Pair) | Lead Acid<br>24Ah/28Ah(Choice)    |

| Motors (pair)      | 350W       |
|--------------------|------------|
| Ground clearance   | 8cm        |
| Weight capacity    | 135kg      |
| Max speed          | 6km/h      |
| Max slope          | 12°        |
| Max range          | 18-22km    |
| Dimension (folded) | 78*39*77cm |