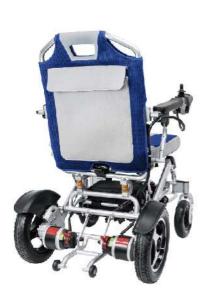

# **YE245C**

This wheelchair is with a smart designed frame, the net weight is 23.8kg only. It has brushless motor and controller, which not only minimize the weight of the chair, but also increase the driving distance.

With excellent driving experience, this wheelchair is "Fold and Go". We use new designed wheel with absorbing ability itself, that means natural absorbers on front and back of the wheelchair, and maximize the comfort for passengers.

Quick release controller

Rear wheel suspension system

Shock absorber wheel

Reinforced frame with dual base bar

| Net weight (W/O Battery) | 23kg                           |
|--------------------------|--------------------------------|
| Seat width               | 45 cm                          |
| Seat depth               | 44 cm                          |
| Backrest height          | 52 cm                          |
| Front wheel              | 8" wheel                       |
| Rear wheel               | 12.5" wheel                    |
| Brake                    | Electromagnetic braking system |
| Motors (pair)            | Brushless motor 180W           |
| Batteries                | Lithium battery 24V 11Ah       |

| Charger                | 24V 2A/3A/5A                  |
|------------------------|-------------------------------|
| Controller             | Reliable brushless controller |
| Suspension system      | Yes                           |
| Ground clearance       | 8 cm                          |
| Max speed              | 6 km/h                        |
| Max slope              | 12°                           |
| Weight capacity        | 135kg                         |
| Driving distance range | 15–18 km                      |
| Dimension (folded)     | 80*62*34cm                    |
|                        |                               |