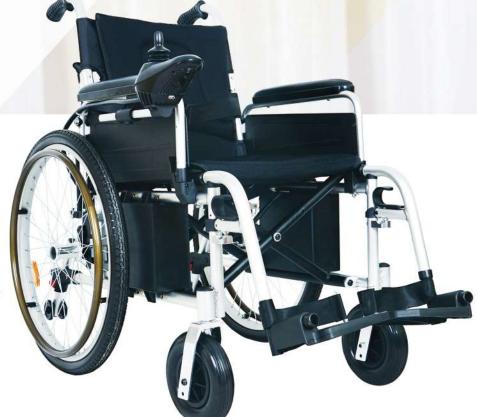

# **YE245C**

This wheelchair is with a smart designed frame, the net weight is 23.8kg only. It has brushless motor and controller, which not only minimize the weight of the chair, but also increase the driving distance.

With excellent driving experience, this wheelchair is "Fold and Go". We use new designed wheel with absorbing ability itself, that means natural absorbers on front and back of the wheelchair, and maximize the comfort for passengers.

Quick release controller

Rear wheel suspension system

Shock absorber wheel

Reinforced frame with dual base bar

| Net weight (W/O Battery) | 23kg                           |
|--------------------------|--------------------------------|
| Seat width               | 45 cm                          |
| Seat depth               | 44 cm                          |
| Backrest height          | 52 cm                          |
| Front wheel              | 8" wheel                       |
| Rear wheel               | 12.5" wheel                    |
| Brake                    | Electromagnetic braking system |
| Motors (pair)            | Brushless motor 180W           |
| Batteries                | Lithium battery 24V 11Ah       |

| Charger                | 24V 2A/3A/5A                  |
|------------------------|-------------------------------|
| Controller             | Reliable brushless controller |
| Suspension system      | Yes                           |
| Ground clearance       | 8 cm                          |
| Max speed              | 6 km/h                        |
| Max slope              | 12°                           |
| Weight capacity        | 135kg                         |
| Driving distance range | 15–18 km                      |
| Dimension (folded)     | 80*62*34cm                    |
|                        |                               |