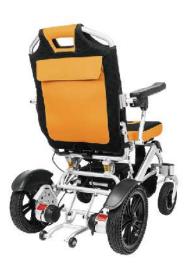

# **YE245C**

This wheelchair is with a smart designed frame, the net weight is 23.8kg only. It has brushless motor and controller, which not only minimize the weight of the chair, but also increase the driving distance.

With excellent driving experience, this wheelchair is "Fold and Go". We use new designed wheel with absorbing ability itself, that means natural absorbers on front and back of the wheelchair, and maximize the comfort for passengers.

Front wheel suspension system

Rear wheel suspension system

Reinforced frame with dual base bar

Brushless motor No maintenance needed

Tool free motor lever

This power wheelchair is lightweight and compact. which is 23.5 kg and with a max loading capacity of 135 kg.lt has the best Brushless motor and Intelligent controller. The enforced frame with bigger seat and higher backrest improve the comfort and increase the max loading capacity. A patented folding system makes the FOLD & UNFOLD in 3 steps, in 1 second.