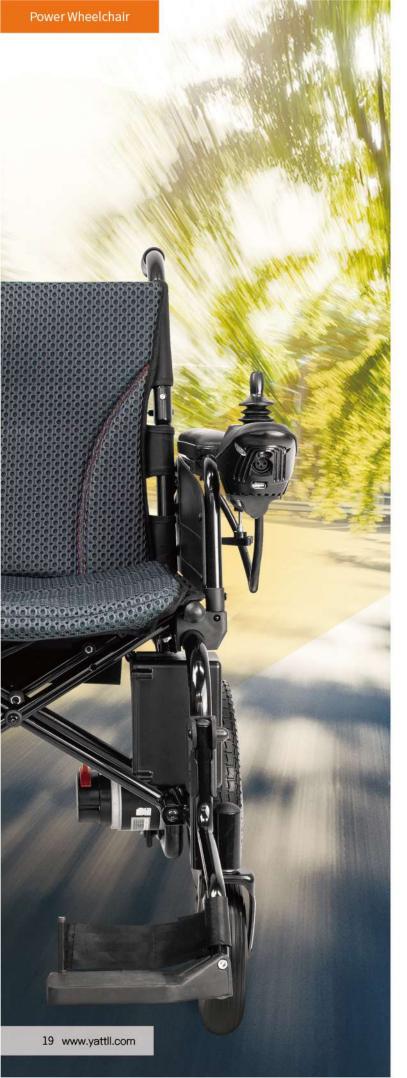

# **YE245C**

This wheelchair is with a smart designed frame, the net weight is 23.8kg only. It has brushless motor and controller, which not only minimize the weight of the chair, but also increase the driving distance.

With excellent driving experience, this wheelchair is "Fold and Go". We use new designed wheel with absorbing ability itself, that means natural absorbers on front and back of the wheelchair, and maximize the comfort for passengers.

Quick release controller

Rear wheel suspension system

Shock absorber wheel

Reinforced frame with dual base bar

| Net weight (W/O Battery) | 23kg                           |
|--------------------------|--------------------------------|
| Seat width               | 45 cm                          |
| Seat depth               | 44 cm                          |
| Backrest height          | 52 cm                          |
| Front wheel              | 8" wheel                       |
| Rear wheel               | 12.5" wheel                    |
| Brake                    | Electromagnetic braking system |
| Motors (pair)            | Brushless motor 180W           |
| Batteries                | Lithium battery 24V 11Ah       |