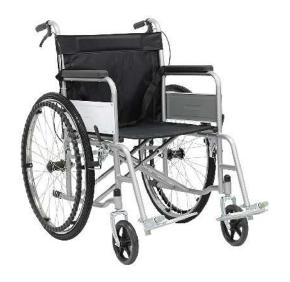

# YM119 Steel Wheelchair

Steel wheelchair, chrome plated;

Fixed arm and fixed leg;

6" Caster with PVC tyre;

24" Spoke wheelchair with solid tyre;

Double cross bar;

N.W:13.3kg;

Size: 104\*68\*87.5cm;

# YM120 Steel Wheelchair

Strong steel wheelchair;

Fixed arm and fixed leg;

Lightweight and easy foldable;

7" Caster with PVC tyre;

16" Plastic rear wheel;

N.W:12kg;

Size: 80\*65\*90cm;