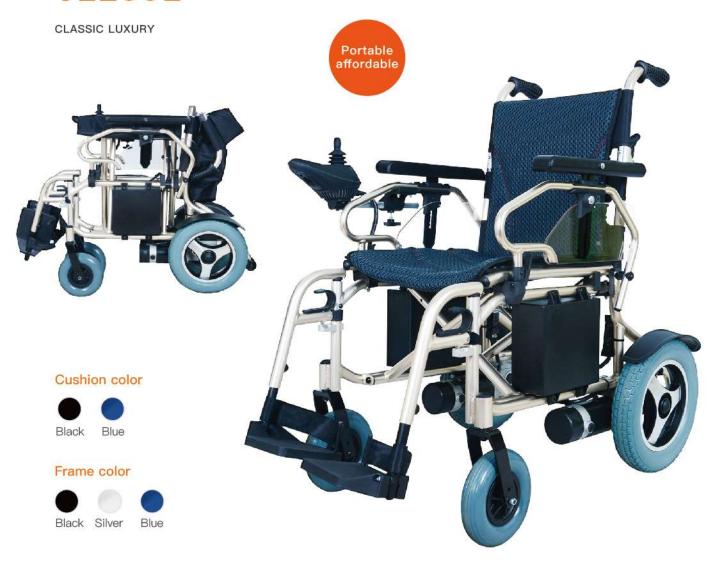

# **YE245C**

This wheelchair is with a smart designed frame, the net weight is 23.8kg only. It has brushless motor and controller, which not only minimize the weight of the chair, but also increase the driving distance.

With excellent driving experience, this wheelchair is "Fold and Go". We use new designed wheel with absorbing ability itself, that means natural absorbers on front and back of the wheelchair, and maximize the comfort for passengers.