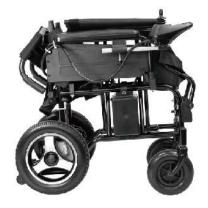

# **YE245C**

This wheelchair is with a smart designed frame, the net weight is 23.8kg only. It has brushless motor and controller, which not only minimize the weight of the chair, but also increase the driving distance.

With excellent driving experience, this wheelchair is "Fold and Go". We use new designed wheel with absorbing ability itself, that means natural absorbers on front and back of the wheelchair, and maximize the comfort for passengers.

Front wheel suspension system

Rear wheel suspension system

Reinforced frame with dual base bar

Brushless motor No maintenance needed

Tool free motor lever

This power wheelchair is lightweight and compact. which is 23.5 kg and with a max loading capacity of 135 kg.lt has the best Brushless motor and Intelligent controller. The enforced frame with bigger seat and higher backrest improve the comfort and increase the max loading capacity. A patented folding system makes the FOLD & UNFOLD in 3 steps, in 1 second.