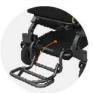

With excellent driving experience, this wheelchair is "Fold and Go". We use new designed wheel with absorbing ability itself, that means natural absorbers on front and back of the wheelchair, and maximize the comfort for passengers.

Front wheel suspension system

Rear wheel suspension system

Reinforced frame with dual base bar

Brushless motor No maintenance needed

Tool free motor lever

This power wheelchair is lightweight and compact. which is 23.5 kg and with a max loading capacity of 135 kg.lt has the best Brushless motor and Intelligent controller. The enforced frame with bigger seat and higher backrest improve the comfort and increase the max loading capacity. A patented folding system makes the FOLD & UNFOLD in 3 steps, in 1 second.